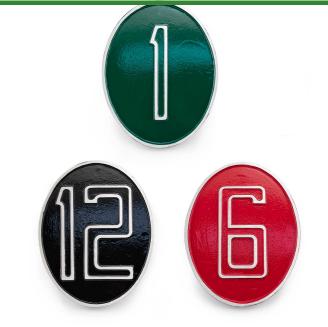

### **Options**

| Color       | Black        |
|-------------|--------------|
| Color       |              |
|             | Forest Green |
|             | Red          |
| Hole Number | 1            |
|             | 2            |
|             | 3            |
|             | 4            |
|             | 5            |
|             | 6            |
|             | 7            |
|             | 8            |
|             | 9            |
|             | 10           |
|             | 11           |
|             | 12           |
|             | 13           |
|             | 14           |
|             | 15           |
|             | 16           |
|             | 17           |
|             | 18           |