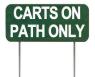

# **RECYCLED LUMBER SIGN "Carts on Path** Only"





RP92103









#### **Details**

Functional, indestructible and maintenance-free! These popular 2" X 6" X 12" fairway signs made of 100% recycled plastic for extended life. Will not fade, rot or peel. Chemical and insect resistant. Metal Spikes. Single sided.

- Highly visible markers
- Printed on one side
- Recycled plastic
- Maintenance free
- Non-fading & indestructible
- Metal spikes included
- 2" x 6" x 12"

### **Specifications**

Manufacturer **R&R Products** 

#### **Options**

Color Black

Green

## TURF MACHINERY SPARES LTD

3a Monument Way West Woking, GU21 5EN 01483 764467

https://turfmachinery.rrproducts.com/