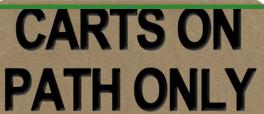

# **RECYCLED LUMBER SIGN "Carts on Path** Only"

RP92103

#### **Details**

Functional, indestructible and maintenance-free! These popular 2" X 6" X 12" fairway signs made of 100% recycled plastic for extended life. Will not fade, rot or peel. Chemical and insect resistant. Metal Spikes. Single sided.

- Highly visible markers
- Printed on one side
- Recycled plastic
- Maintenance free
- Non-fading & indestructible
- Metal spikes included
- 2" x 6" x 12"