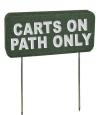

#### **Details**

Functional, indestructible and maintenance-free! These popular 2" X 6" X 12" fairway signs made of 100% recycled plastic for extended life. Will not fade, rot or peel. Chemical and insect resistant. Metal Spikes. Single sided.

- Highly visible markers
- Printed on one side
- Recycled plastic
- Maintenance free
- Non-fading & indestructible
- Metal spikes included
- 2" x 6" x 12"