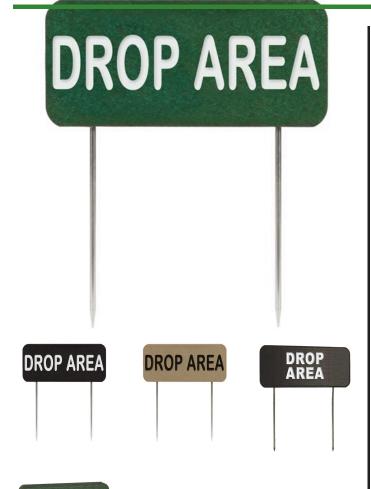

# **RECYCLED LUMBER SIGN "Drop Area"**

RP92104

#### **Details**

Functional, indestructible and maintenance-free! These popular 2" X 6" X 12" fairway signs made of 100% recycled plastic for extended life. Will not fade, rot or peel. Chemical and insect resistant. Metal Spikes. Single sided.

- Highly visible markers
- Printed on one side
- Recycled plastic
- Maintenance free
- Non-fading & indestructible
- Metal spikes included
- 2" x 6" x 12"

#### **Options**

Color Green

Black