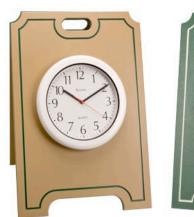

## **Details**

Keep play "on time". Attractive, maintenance-free laminated plastic A-frame sign with premium Bulova indoor/outdoor weatherproof clock. Large 13-1/4" diameter clock has easy to read black raised numerals with second hand. Sign available in green w/white or tan w/green. 18" X 26".

- Weatherproof clock
- Dependable Bulova works
- Maintenance-free A-frame sign
- Green w/ White or Tan w/ Green
- 13-1/4" diameter clock
- Stand with clock 18" x 26"

## **Options**

Color Tan/Green

Green/White