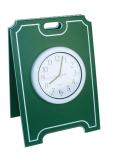

## **Details**

Keep play "on time". Attractive, maintenance-free laminated plastic A-frame sign with premium Bulova indoor/outdoor weatherproof clock. Large 13-1/4" diameter clock has easy to read black raised numerals with second hand. Sign available in green w/white or tan w/green. 18" X 26".

- Weatherproof clock
- Dependable Bulova works
- Maintenance-free A-frame sign
- Green w/ White or Tan w/ Green
- 13-1/4" diameter clock
- Stand with clock 18" x 26"