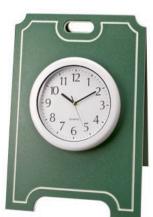

## **Details**

Keep play "on time". Attractive, maintenance-free laminated plastic A-frame sign with premium Bulova indoor/outdoor weatherproof clock. Large 13-1/4" diameter clock has easy to read black raised numerals with second hand. Sign available in green w/white or tan w/green. 18" X 26".

- Weatherproof clock
- Dependable Bulova works
- Maintenance-free A-frame sign
- Green w/ White or Tan w/ Green
- 13-1/4" diameter clock
- Stand with clock 18" x 26"

## **Options**

Color Tan/Green

Green/White