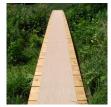

## **Details**

Solve your Softspikes slippage problems! P.E.M. matting provides sure footing and excellent traction, reducing risk of slippage and injury on bridges, steps and walkways. Eliminates golf ball bounce on cart paths and worn pathways. Ideal for beverage areas, tee boxes, clubhouse areas, around greens or fairways. Adhere to concrete, wood, asphalt or steel with silicone or screws. Trims easily with razor knife for custom fitting. Lightweight yet resistant to wind uplift. Water drains through the mat eliminating standing liquids. Moisture evaporates beneath mat reducing algae growth. Cleans easily with sweeping or wash down. UV to resist fading. Weatherability -35F to +180F. Hunter Green or Black. Silicone requirements - 4 tubes/roll for foot traffic, 8 tubes/ roll for cart traffic.

- Improves footing in high traffic areas
- · Water drains through
- Moisture evaporates beneath mat
- Cleans easily
- Adheres to concrete, wood, asphalt or steel
- Weather and UV resistant
- 24" wide x 25 foot roll