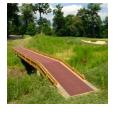

## **Details**

Solve your Softspikes slippage problems! P.E.M. matting provides sure footing and excellent traction, reducing risk of slippage and injury on bridges, steps and walkways. Eliminates golf ball bounce on cart paths and worn pathways. Ideal for beverage areas, tee boxes, clubhouse areas, around greens or fairways. Adhere to concrete, wood, asphalt or steel with silicone or screws. Trims easily with razor knife for custom fitting. Lightweight yet resistant to wind uplift. Water drains through the mat eliminating standing liquids. Moisture evaporates beneath mat reducing algae growth. Cleans easily with sweeping or wash down. UV to resist fading. Weatherability -35F to +180F. Hunter Green or Black. Silicone requirements - 4 tubes/roll for foot traffic, 8 tubes/ roll for cart traffic.