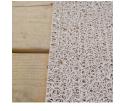

## **Details**

Solve your Softspikes slippage problems! P.E.M. matting provides sure footing and excellent traction, reducing risk of slippage and injury on bridges, steps and walkways. Eliminates golf ball bounce on cart paths and worn pathways. Ideal for beverage areas, tee boxes, clubhouse areas, around greens or fairways. Adhere to concrete, wood, asphalt or steel with silicone or screws. Trims easily with razor knife for custom fitting. Lightweight yet resistant to wind uplift. Water drains through the mat eliminating standing liquids. Moisture evaporates beneath mat reducing algae growth. Cleans easily with sweeping or wash down. UV to resist fading. Weatherability -35F to +180F. Hunter Green or Black. Silicone requirements - 4 tubes/roll for foot traffic, 8 tubes/ roll for cart traffic.

- Improves footing in high traffic areas
- · Water drains through
- Moisture evaporates beneath mat
- Cleans easily
- Adheres to concrete, wood, asphalt or steel
- Weather and UV resistant
- 24" wide x 25 foot roll