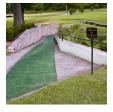

## **Details**

Solve your Softspikes slippage problems! P.E.M. matting provides sure footing and excellent traction, reducing risk of slippage and injury on bridges, steps and walkways. Eliminates golf ball bounce on cart paths and worn pathways. Ideal for beverage areas, tee boxes, clubhouse areas, around greens or fairways. Adhere to concrete, wood, asphalt or steel with silicone or screws. Trims easily with razor knife for custom fitting. Lightweight yet resistant to wind uplift. Water drains through the mat eliminating standing liquids. Moisture evaporates beneath mat reducing algae growth. Cleans easily with sweeping or wash down. UV to resist fading. Weatherability -35F to +180F. Hunter Green or Black. Silicone requirements - 4 tubes/roll for foot traffic, 8 tubes/ roll for cart traffic.

- Improves footing in high traffic areas
- · Water drains through
- Moisture evaporates beneath mat
- Cleans easily
- Adheres to concrete, wood, asphalt or steel
- Weather and UV resistant
- 24" wide x 25 foot roll