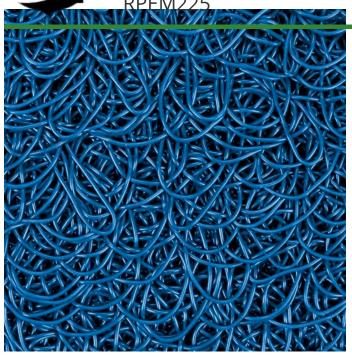

## PEM Matting - 2 x 25 Roll

## **Details**

Solve your Softspikes slippage problems! P.E.M. matting provides sure footing and excellent traction, reducing risk of slippage and injury on bridges, steps and walkways. Eliminates golf ball bounce on cart paths and worn pathways. Ideal for beverage areas, tee boxes, clubhouse areas, around greens or fairways. Adhere to concrete, wood, asphalt or steel with silicone or screws. Trims easily with razor knife for custom fitting. Lightweight yet resistant to wind uplift. Water drains through the mat eliminating standing liquids. Moisture evaporates beneath mat reducing algae growth. Cleans easily with sweeping or wash down. UV to resist fading. Weatherability -35F to +180F. Hunter Green or Black. Silicone requirements - 4 tubes/roll for foot traffic, 8 tubes/ roll for cart traffic.

- Improves footing in high traffic areas
- · Water drains through
- Moisture evaporates beneath mat
- Cleans easily
- Adheres to concrete, wood, asphalt or steel
- Weather and UV resistant
- 24" wide x 25 foot roll

**Specifications** 

Manufacturer R&R Products

**Options** 

Color

Gray Green

Sand

Chocolate Brown

Blue