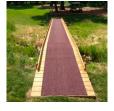

## **Details**

Solve your Softspikes slippage problems! P.E.M. matting provides sure footing and excellent traction, reducing risk of slippage and injury on bridges, steps and walkways. Eliminates golf ball bounce on cart paths and worn pathways. Ideal for beverage areas, tee boxes, clubhouse areas, around greens or fairways. Adhere to concrete, wood, asphalt or steel with silicone or screws. Trims easily with razor knife for custom fitting. Lightweight yet resistant to wind uplift. Water drains through the mat eliminating standing liquids. Moisture evaporates beneath mat reducing algae growth. Cleans easily with sweeping or wash down. UV to resist fading. Weatherability -35F to +180F. Hunter Green or Black. Silicone requirements - 4 tubes/roll for foot traffic, 8 tubes/ roll for cart traffic.

- Improves footing in high traffic areas
- · Water drains through
- Moisture evaporates beneath mat
- Cleans easily
- Adheres to concrete, wood, asphalt or steel
- Weather and UV resistant
- 24" wide x 25 foot roll