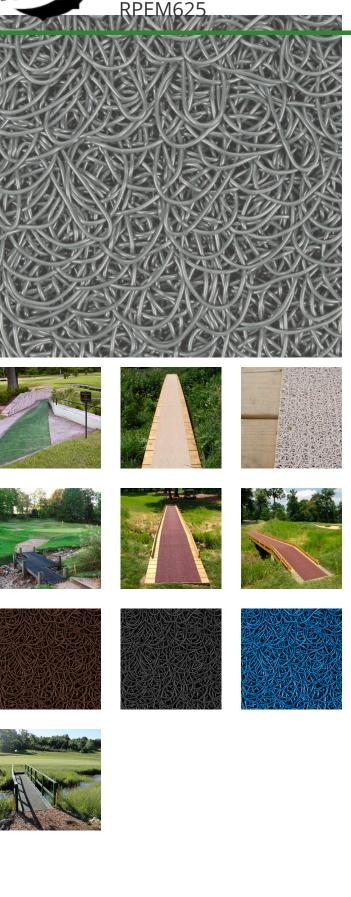

#### Details

Solve your Softspikes slippage problems! P.E.M. matting provides sure footing and excellent traction, reducing risk of slippage and injury on bridges, steps and walkways. Eliminates golf ball bounce on cart paths and worn pathways. Ideal for beverage areas, tee boxes, clubhouse areas, around greens or fairways. Adhere to concrete, wood, asphalt or steel with silicone or screws. Trims easily with razor knife for custom fitting. Lightweight yet resistant to wind uplift. Water drains through the mat eliminating standing liquids. Moisture evaporates beneath mat reducing algae growth. Cleans easily with sweeping or wash down. UV to resist fading. Weatherability -35F to +180F. Hunter Green or Black. Silicone requirements - 4 tubes/roll for foot traffic, 8 tubes/ roll for cart traffic.

- Improves footing in high traffic areas
- Water drains through
- Moisture evaporates beneath mat
- Cleans easily
- Adheres to concrete, wood, asphalt or steel
- Weather and UV resistant
- 72" wide x 25 foot roll

### Options

Color

Blue Black Sand Gray Green Chocolate Brown