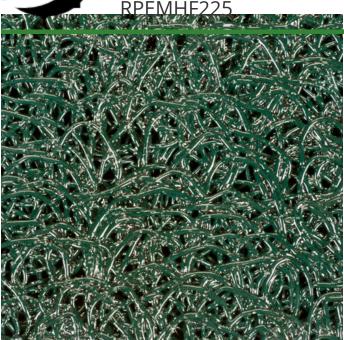

## PEM HF Matting - 2 x 25 Roll

## **Details**

PEM High-Friction, High Traffic matting is designed with an aluminum oxide "grit" material bonded into it to create a skid-resistant surface for high-risk areas. The porous design eliminates standing water and allows for airflow beneath the mat. Ideal for golf courses, pool decks, concessions, bridges, steps underwater and spray parks. UV Resistant. Excellent weatherability (-35 to 180 F). Adhere to concrete, wood, asphalt or steel with screws or silicone adhesive, sold separately. Approximately 3/8" thick.

**Specifications** 

Manufacturer R&R Products

**Options** 

Color Blue

Black Sand Gray Green

Chocolate Brown

**TURF MACHINERY SPARES LTD** 

3a Monument Way West Woking, GU21 5EN 01483 764467