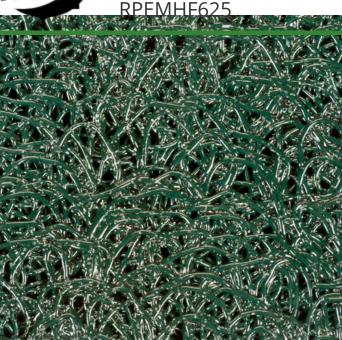

## PEM HF Matting - 6 x 25 Roll

## **Details**

PEM High-Friction, High Traffic matting is designed with an aluminum oxide "grit" material bonded into it to create a skid-resistant surface for high-risk areas. The porous design eliminates standing water and allows for airflow beneath the mat. Ideal for golf courses, pool decks, concessions, bridges, steps underwater and spray parks. UV Resistant. Excellent weatherability (-35 to 180 F). Adhere to concrete, wood, asphalt or steel with screws or silicone adhesive, sold separately. Approximately 3/8" thick.