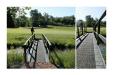

## **Details**

PEM High-Friction, High Traffic matting is designed with an aluminum oxide "grit" material bonded into it to create a skid-resistant surface for high-risk areas. The porous design eliminates standing water and allows for airflow beneath the mat. Ideal for golf courses, pool decks, concessions, bridges, steps underwater and spray parks. UV Resistant. Excellent weatherability (-35 to 180 F). Adhere to concrete, wood, asphalt or steel with screws or silicone adhesive, sold separately. Approximately 3/8" thick.