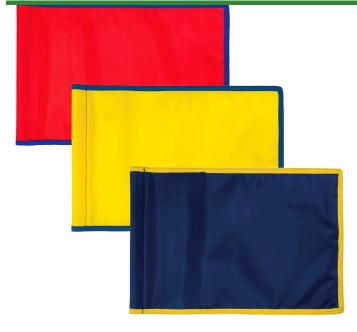

## **Golf Flag with Accent Trim - 400D Tube**

## **Details**

R&R Accent Trim golf flags are available in a rainbow of vibrant colors and manufactured in our own sewing facility in the USA to insure superior quality. Trim color covers the outer edge of the golf flag. Outstanding craftsmanship with double lock-stitch hems and bar-tacked corners for added strength. The heavyweight 400 denier nylon provides excellent flag longevity. 14 in x 20 in. Sold each, so you can order a set and a spare!

Manufacturer **R&R Products** 

Flag Color Red White

> Navy Blue Royal Blue

Gold

Yellow Accent Color White

Silver Black Maroon Red Yellow Royal Blue

Charcoal Gold

Navy Blue **Emerald Green** 