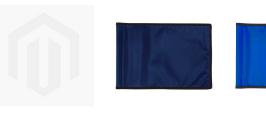

Manufacturer **R&R Products** 

Flag Color Red White

> Navy Blue Royal Blue

Gold

Yellow Accent Color White

Silver Black Maroon Red Yellow Royal Blue

Charcoal Gold

Navy Blue **Emerald Green** 