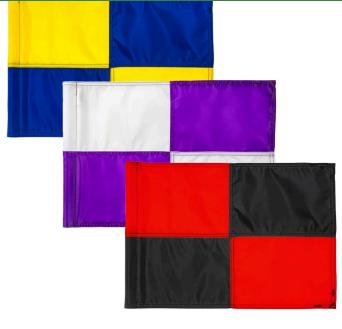

## Large Check Golf Flag - 400D Tube

RPF41106

## **Details**

R&R checkered golf flags are sewn with vibrant colors and manufactured in our own sewing facility in the USA to insure superior quality. Outstanding craftsmanship with double lock-stitch hems and bar-tacked corners for added strength. The heavyweight 400 denier nylon provides excellent flag longevity. 14 in x 20 in. Sold each, so you can order a set and a spare!

**R&R Products** 

White Black Red Yellow

Accent Color Maroon Royal Blue Black

Orange Emerald Green

Purple Navy Blue Pink Yellow Red