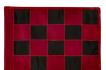

## **Checkered Practice Green Flag - 6X8** RPF42103

## Details

Manufactured in our own sewing facility in the USA to insure superior quality, the 6" x 8" practice green flags are available in a rainbow of vibrant colors. Excellent craftsmanship with double lock-stitch hems and bar-tacked corners for added strength. The durable 400 denier nylon provides extended life. Sold each, so you can order a set and spare!