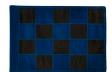

## **Checkered Practice Green Flag - 6X8** RPF42103

## Details

Manufactured in our own sewing facility in the USA to insure superior quality, the 6" x 8" practice green flags are available in a rainbow of vibrant colors. Excellent craftsmanship with double lock-stitch hems and bar-tacked corners for added strength. The durable 400 denier nylon provides extended life. Sold each, so you can order a set and spare!