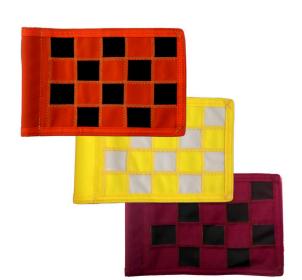

## **Checkered Practice Green Flag - 6X8** RPF42103

## Details

Manufactured in our own sewing facility in the USA to insure superior quality, the 6" x 8" practice green flags are available in a rainbow of vibrant colors. Excellent craftsmanship with double lock-stitch hems and bar-tacked corners for added strength. The durable 400 denier nylon provides extended life. Sold each, so you can order a set and spare!