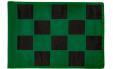

## **Checkered Practice Green Flag - 6X8** RPF42103

## Details

Manufactured in our own sewing facility in the USA to insure superior quality, the 6" x 8" practice green flags are available in a rainbow of vibrant colors. Excellent craftsmanship with double lock-stitch hems and bar-tacked corners for added strength. The durable 400 denier nylon provides extended life. Sold each, so you can order a set and spare!