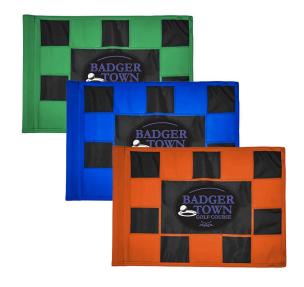

# **Personalized Check Practice Green Flag**

- 6x8

RPF42104

#### **Details**

Manufactured in our own sewing facility in the USA to insure superior quality, the 6" x 8" practice green flags are available in a rainbow of vibrant colors. Excellent craftsmanship with double lock-stitch hems and bar-tacked corners for added strength. The durable 400 denier nylon provides extended life. Sold each, so you can order a set and spare!

### **Options**

Flag Color White

Black Yellow Red

Accent Color Black

**Emerald Green** 

Pink

Royal Blue Yellow Orange Red White Navy Blue Maroon Purple