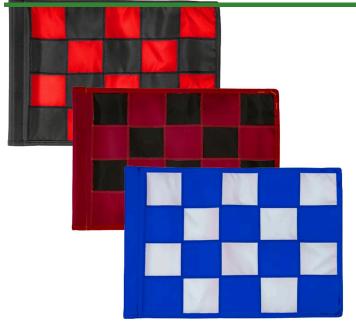

## Details

Manufactured in our own sewing facility in the USA to insure superior quality, the 9" x 12" practice green flags are available in a rainbow of vibrant colors. Excellent craftsmanship with double lock-stitch hems and bar-tacked corners for added strength. The durable 400 denier nylon provides extended life. Sold each, so you can order a set and spare!

## **Options**

Flag Color White

Black Red Yellow

Accent Color Maroon

Navy Blue Yellow Pink

Emerald Green

Red Black Royal Blue Orange Purple