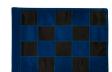

## Details

Manufactured in our own sewing facility in the USA to insure superior quality, the 9" x 12" practice green flags are available in a rainbow of vibrant colors. Excellent craftsmanship with double lock-stitch hems and bar-tacked corners for added strength. The durable 400 denier nylon provides extended life. Sold each, so you can order a set and spare!

## **Options**

Flag Color White

Black Red Yellow

Accent Color Maroon

Navy Blue Yellow Pink

Emerald Green

Red Black Royal Blue Orange Purple