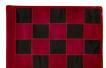

## Details

Manufactured in our own sewing facility in the USA to insure superior quality, the 9" x 12" practice green flags are available in a rainbow of vibrant colors. Excellent craftsmanship with double lock-stitch hems and bar-tacked corners for added strength. The durable 400 denier nylon provides extended life. Sold each, so you can order a set and spare!

## **Options**

Flag Color White

Black Red Yellow

Accent Color Maroon

Navy Blue Yellow Pink

Emerald Green

Red Black Royal Blue Orange Purple