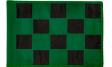

## Details

Manufactured in our own sewing facility in the USA to insure superior quality, the 9" x 12" practice green flags are available in a rainbow of vibrant colors. Excellent craftsmanship with double lock-stitch hems and bar-tacked corners for added strength. The durable 400 denier nylon provides extended life. Sold each, so you can order a set and spare!

## **Options**

Flag Color White

Black Red Yellow

Accent Color Maroon

Navy Blue Yellow Pink

Emerald Green

Red Black Royal Blue Orange Purple