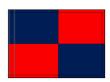

## **Large Check Practice Green Flag - 9x12**

RPF43106

## **Details**

Manufactured in our own sewing facility in the USA to insure superior quality, the 9" x 12" practice green flags are available in a rainbow of vibrant colors. Excellent craftsmanship with double lock-stitch hems and bar-tacked corners for added strength. The durable 400 denier nylon provides extended life. Sold each, so you can order a set and spare!

**Specifications** 

Manufacturer

**R&R Products** 

**Options** 

Flag Color

White Black Yellow Red

Red

Pink

Accent Color Black

**Emerald Green** 

Royal Blue Yellow

Orange Red Navy Blue Maroon

Purple