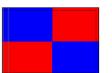

## **Large Check Practice Green Flag - 9x12**

RPF43106

## **Details**

Manufactured in our own sewing facility in the USA to insure superior quality, the 9" x 12" practice green flags are available in a rainbow of vibrant colors. Excellent craftsmanship with double lock-stitch hems and bar-tacked corners for added strength. The durable 400 denier nylon provides extended life. Sold each, so you can order a set and spare!

**Specifications** 

Manufacturer

**R&R Products** 

**Options** 

Flag Color

White Black Yellow Red

Red

Pink

Accent Color Black

**Emerald Green** 

Royal Blue Yellow

Orange Red Navy Blue Maroon

Purple