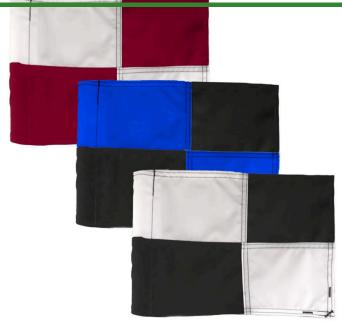

## **Large Check Practice Green Flag - 9x12**

RPF43106

## **Details**

Manufactured in our own sewing facility in the USA to insure superior quality, the 9" x 12" practice green flags are available in a rainbow of vibrant colors. Excellent craftsmanship with double lock-stitch hems and bar-tacked corners for added strength. The durable 400 denier nylon provides extended life. Sold each, so you can order a set and spare!

**Specifications** 

Manufacturer

**R&R Products** 

**Options** 

Flag Color

White Black Yellow Red

Red

Pink

Accent Color Black

**Emerald Green** 

Royal Blue Yellow

Orange Red Navy Blue Maroon

Purple