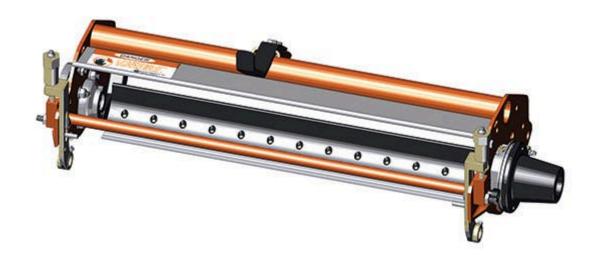

### **Custom Verti-Cut Unit**

2 **R170320-SPL** Custom Cutting Unit 0

Detail Description: R&R Custom Cutting Unit price does not include Reel, Bedknife, Front Roller and Rear Roller. Select these options from the parts list to complete custom unit.: