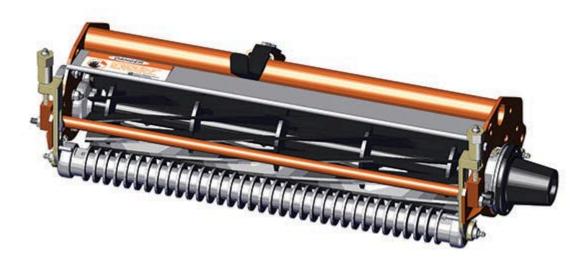

## Standard Verti-Cut Unit

1 **R170320** Complete Standard Cutting Unit

Detail Description: R&R Cutting Units Complete with: R503375 9 Blade Reel, R101260 Thin Bedknife, R68527R Grooved Front Roller & R158777 Solid Rear Roller: