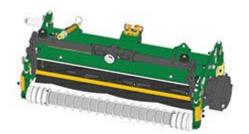

## **Replaces R&R Products Reel Max 331LP Parts**

Cutting Unit Complete Cutting Unit

## **Replaces R&R Products Reel Max 331LP Parts**

Cutting Unit Complete Cutting Unit

| ltem <b>R&amp;R</b><br>No <b>Part No.</b> | OEM      | Description                    | Qty<br>Req | Order<br>Quantity |
|-------------------------------------------|----------|--------------------------------|------------|-------------------|
|                                           | Part No. |                                |            |                   |
| Standard Cutting Unit                     |          |                                |            |                   |
| 1 <b>R151100</b>                          |          | Complete Standard Cutting Unit | 0          |                   |
| Custom Cutting Unit                       |          |                                |            |                   |
| 2 <b>R151100-SPL</b>                      |          | Custom Cutting Unit            | 0          |                   |