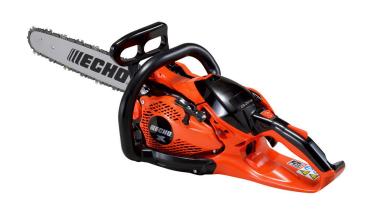

## Echo CS-2511P Arborist Chainsaw 12in 25CC Rear Handle

RECCS2511P-12

This extremely lightweight 5 lb rear-handle chain saw easily maneuvers through tree branches and tight spaces making the job easier while dramatically reducing operator fatigue. The fine grid starter cover reduces ingestion of woodchips and fibers and prevents over-heating of the saw. Features choke with automatic fast idle making it easy to start in the tree, side access chain tensioner, dual post chain brake, G-force engine air precleaner. Tool-less fuel and oil caps. 2-piece design for easy cleaning. 25 cc 5.7lb Rear handle.

- Lightest Gas-powered Chain Saw in North America
- Reduces Operator Fatigue
- Compact Size Very Maneuverable in Tight Spaces
- Easy-to-Start Starter
- Fine Grid Starter Cover Prevents overheating of ingested woodchips
- 25 cc Engine
- Tool-less Fuel and Oil Caps
- 5.7 lb
- 12" Bar

## **Specifications**

Manufacturer Echo
Bar Length 12 in
Engine 2-Stroke
Weight (lbs) 5.7 lb