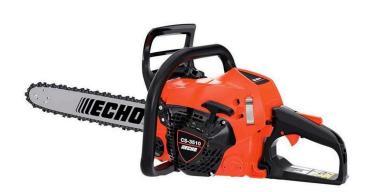

# **Echo CS-3510 Chainsaw 16in 34.4CC Rear Handle**

#### **Details**

The ECHO CS-3510 puts awesome power in your hands. It's ideal for storm clean-up, light firewood cutting, light limb trimming and felling trees up to 28 inches in diameter. It's lighter and has more power for its size bringing greater productivity and less fatigue for the user. 16in Bar and chain. 8.2lbs.

- 34.4cc Commercial Grade Gas Engine
- Lower Weight for Less Fatigue
- 1-30 Starter Reduces Starting Effort by 30%
- 3-Point Spring Vibration Reduction System for Operator Comfort
- Air Injection Air Cleaner Cleans Air and Reduces Maintenance
- Highest Power-to-weight Ratio
- Side Access Chain Tensioner for Quick Chain Adjustments
- Automatic Clutch-Drive Oiler Only Operates When Chain is Moving Reducing Oil Consumption
- Great for Felling Trees, Pruning Lower Branches, cutting Firewood and Storm Cleanup

### **Specifications**

Manufacturer Echo

Manufacturer's CS-3510-16

Model No

Bar Length 16 in

Oiling System Automatic / Adjustable

Clutch-Driven

Starting System i-30