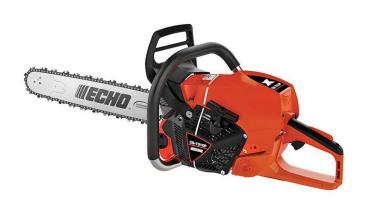

## Echo CS-7310P Chainsaw 28in 73.5CC Rear Handle

RECCS7310P-28

A professional rear handle logging chain saw equipped with a high-performance 73.5cc engine with 5.4hp and 28in bar and chain..The ECHO CS-7310P chainsaw has the cutting performance to tackle the toughest jobs with all the professional features commercial arborists and loggers require including one of the best air cleaner systems in the industry. 73.5cc 5.4hp 28n Bar. Rear Handle.

- High Torque High RPM Engine
- G-Force Engine Air Pre-Cleaner for Reduced Filter Maintenance
- Automatic, Adjustable Clutch-Driven Oiler
- Strong Magnesium Starter Housing Disperses Heat
- Translucent Fuel Tank
- 28in Bar
- Decompression Valve for Easier Starter Rope Pulling
- Rear Handle
- Dual Bumper Spikes