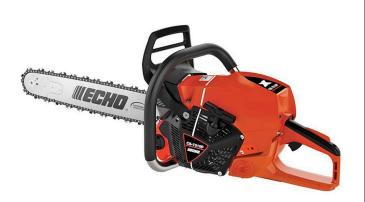

# Echo CS-7310P Chainsaw 32in 73.5CC Rear Handle RECCS7310P-32

### Details

A professional rear handle logging chain saw equipped with a high-performance 73.5cc engine with 5.4hp and 32in bar and chain..The ECHO CS-7310P chainsaw has the cutting performance to tackle the toughest jobs with all the professional features commercial arborists and loggers require including one of the best air cleaner systems in the industry. 73.5cc 5.4hp 32in Bar. .050 chain. Rear Handle.

- 73.5cc 2-Stroke Engine with 5.4hp
- High Torque High RPM Engine
- G-Force Engine Air Pre-Cleaner for Reduced Filter Maintenance
- Automatic, Adjustable Clutch-Driven Oiler
- Strong Magnesium Starter Housing Disperses Heat
- Translucent Fuel Tank
- 32in Bar
- Decompression Valve for Easier Starter Rope Pulling
- Rear Handle
- Dual Bumper Spikes