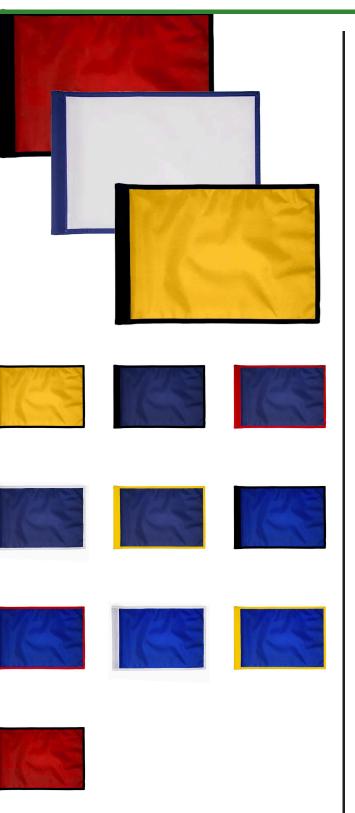

## Details

R&R 360 Accent Trim golf flags are available in a rainbow of vibrant colors and manufactured in our own sewing facility in the USA to insure superior quality. Trim color covers the tube and outer edge of the golf flag. Outstanding craftsmanship with double lock-stitch hems and bar-tacked corners for added strength. The heavyweight 400 denier nylon provides excellent flag longevity. 14 in x 20 in. Sold each, so you can order a set and a spare!

## Options

Flag Color

Accent Color

White Navy Blue Red Yellow Royal Blue Gold Charcoal Yellow Orange Black White Navy Blue Red Maroon Silver Gold **Royal Blue Emerald Green**