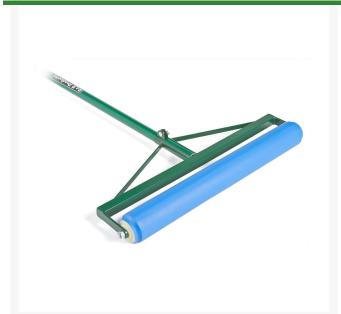

## Non-Absorbent Roller Squeege 24in RP70924

## **Details**

A 24in non-Absorbent roller squeegee with 60" ergonomic blue aluminum handle. Features stainless steel axles that roll water off floors, pavement, tennis courts, golf greens and sports fields. The heavy-duty aluminum frame construction and stainless steel axles ensure the roller stays secure. 24 in. Made in U.S.A.

Please note: This product is considered either bulky or otherwise restricted from shipment by air, and will only be shipped ground freight.

- Ergonomic Blue Handle Provides Comfort
  While Leveling the Bristle contact to the Floor
- Ideal for Floors, Pavement, Tennis Courts, Golf Greens and Sports Fields
- Powder-Coated Aluminum Handle with Wrap-Around Bracing
- Stainless Steel Axles for Durability
- 24in Roller