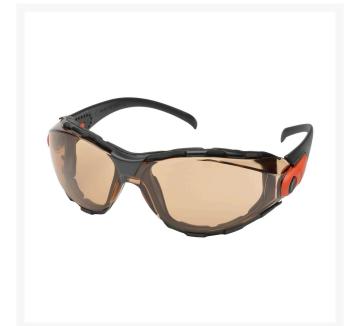

## Elvex Go-Specs Safety Glasses - 50% Copper Blue Blocker R7063BB

## Details

The best fitting, most comfortable eyewear you have ever worn. Lightweight like safety glasses and fit like goggles. Soft foam fills the gap between your face and the lens to keep out wind, dust, sand or airborne debris and to resist body oil and sweat. Multiple ventilation ports allow for air circulation, superior anti-fog performance and wearer comfort. Blue Blocker is excellent for intense outdoor sun glare reduction with "blue blocking" properties to reduce outdoor haze and increase contrast. Polycarbonate, UV protection. Adjustable lens angle. Impact-resistant. Lens is 50% copper blue blocker lens with black frame with orange accent.

- 50% Copper Blue Blocker Lens with Anti-Fog SuperCoat
- Dual ventilation ports around lens and large side temple ports allow air circulation
- EVA closed cell foam for a soft and flexible foam seal
- Pantoscopic angle adjustable temples
- 100% UV protection
- Complies with ANSI Z87 2-2010 (+)