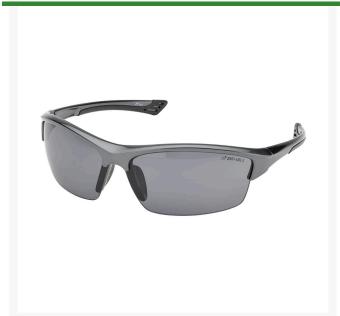

## **Elvex Sonoma Safety Glasses - Grey** R7039G

## **Details**

Great style and sophisticated design. This model is one of the best looking and fits a great variety of facial configurations. Grey lens with gunmetal grey frame. Works as an alternative to indoor/outdoor lenses with less glare. Temples with rubber inserts. Polycarbonate lenses. Complies with ANSI Z87.1 (+).

- Hard coated polycarbonate lens
- Vented soft rubber nose bridge
- Rubber tipped temples for extra comfort
- Complies with ANSI Z87.1-2010 (+)
- Grey lens with gunmetal grey frame