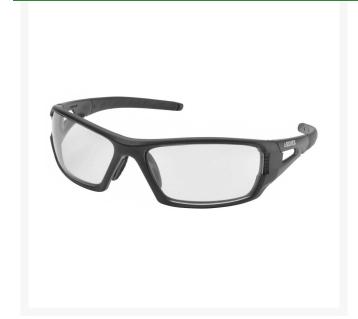

## Elvex RimFire Safety Glasses - Clear/Anti Fog

## **Details**

Elvex RimFire safety glasses are lightweight, ballistic rated tactical sunglasses with dual-lens design . The ballistic Vo rated lens provides an extra level of impact protection, 7x the energy of the ANSI Z87.1 High Velocity Test. Enjoy rugged, soft rubber padded temples and non-slip FlexGrip nasal pads that self-adjust for a comfortable and secure non-slip fit. These great looking glasses feature SuperCoat Anti-Fog, Anti-Scratch and Anti-Static with superior washable coating. Clear lens with matte black frame.

- Lightweight, Ballistic Rated Tactical Sunglasses
- Features Extra Level of Protection 7X Energy of ANSI Z87.1 Test
- Comfortable, Rugged, Soft Rubber Padded Temples
- Non-Slip FlexGrip Nasal Pads
- Super-Coat Anti-Fog, Anti-Scratch, Anti-Static