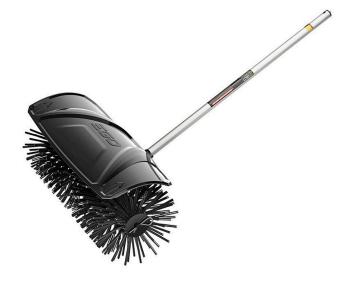

## EGO Multi-Head Power+ Bristle Brush Attachment

REGBBA2100

## Details

Clean up dirt and debris on any surface with the EGO Power+ Bristle Brush attachment. The 22in cleaning swath makes removing debris quick and easy compared to a broom. When the job is done, simply detach the bristle brush for clean and convenient storage. Designed specifically for the EGO Multi-Head System with the highest quality and performance. Please note: This product is restricted from air freight, and will only be shipped ground freight

- 22in Sweeping Surface Cleans Large Areas
- Durable Nylon Bristles for Optimal Performance
- Ideal for Dust, Dirt, Leaves, Snow, Artificial Turf and Rocks
- Detachable Guard to Prevent Debris Build-up
- 10in Diameter Brush
- Detach Without Tools for Clean and Easy Storage
- 22in Brush Length