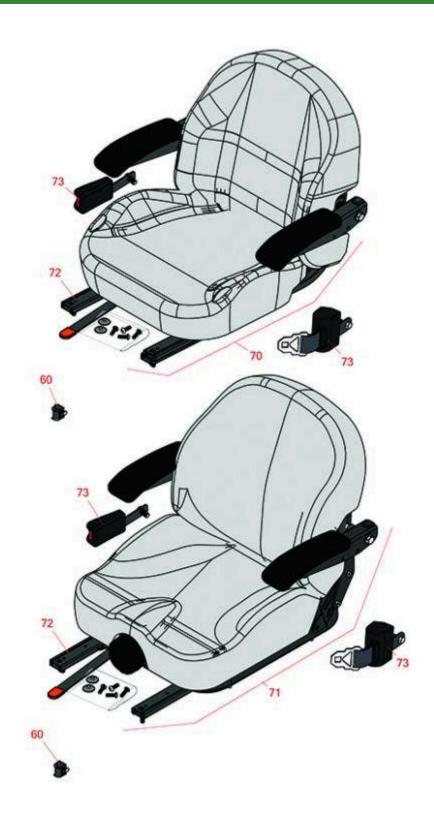

## **Replaces Toro Z Master Professional 5000 Parts**

Zero Turn Mower with 48in deck - Model 74901 Seat

|                                         | OEM                                             |                                                                                                                                                                                                                             | Qty                                                                                                                                                                                                                                                                                                                                                                                         | Order                                                                                                                                                                                                                                                                                                                                                                                                                                                                                                                 |
|-----------------------------------------|-------------------------------------------------|-----------------------------------------------------------------------------------------------------------------------------------------------------------------------------------------------------------------------------|---------------------------------------------------------------------------------------------------------------------------------------------------------------------------------------------------------------------------------------------------------------------------------------------------------------------------------------------------------------------------------------------|-----------------------------------------------------------------------------------------------------------------------------------------------------------------------------------------------------------------------------------------------------------------------------------------------------------------------------------------------------------------------------------------------------------------------------------------------------------------------------------------------------------------------|
| Part No.                                | Part No.                                        | Description                                                                                                                                                                                                                 | Req                                                                                                                                                                                                                                                                                                                                                                                         | Quantity                                                                                                                                                                                                                                                                                                                                                                                                                                                                                                              |
|                                         |                                                 |                                                                                                                                                                                                                             |                                                                                                                                                                                                                                                                                                                                                                                             |                                                                                                                                                                                                                                                                                                                                                                                                                                                                                                                       |
| R150229                                 | 82-2190                                         | Switch - Operator Presence                                                                                                                                                                                                  | 1                                                                                                                                                                                                                                                                                                                                                                                           |                                                                                                                                                                                                                                                                                                                                                                                                                                                                                                                       |
| R750205                                 | 116-0035,<br>116-0038                           | Seat - Light Grey Deluxe w/Arms & Track Set                                                                                                                                                                                 | 1                                                                                                                                                                                                                                                                                                                                                                                           |                                                                                                                                                                                                                                                                                                                                                                                                                                                                                                                       |
| R750210                                 | 121-7595,<br>125-3107,<br>127-3305,<br>130-0801 | Seat - Light Grey Deluxe w/Arms w/Suspension                                                                                                                                                                                | 1                                                                                                                                                                                                                                                                                                                                                                                           |                                                                                                                                                                                                                                                                                                                                                                                                                                                                                                                       |
| Tech Note: INCL SUSPENSION & TRACK SET: |                                                 |                                                                                                                                                                                                                             |                                                                                                                                                                                                                                                                                                                                                                                             |                                                                                                                                                                                                                                                                                                                                                                                                                                                                                                                       |
| R109-9801                               | 109-9801                                        | Seat Track Set                                                                                                                                                                                                              | 1                                                                                                                                                                                                                                                                                                                                                                                           |                                                                                                                                                                                                                                                                                                                                                                                                                                                                                                                       |
| R109-9805                               | 109-9805                                        | Seat Belt Kit                                                                                                                                                                                                               | 1                                                                                                                                                                                                                                                                                                                                                                                           |                                                                                                                                                                                                                                                                                                                                                                                                                                                                                                                       |
|                                         | R150229  R750205  R750210  Tech Note: In        | Part No.       Part No.         R150229       82-2190         R750205       116-0035, 116-0038         R750210       121-7595, 125-3107, 127-3305, 130-0801         Tech Note: INCL SUSPEN         R109-9801       109-9801 | Part No.         Part No.         Description           R150229         82-2190         Switch - Operator Presence           R750205         116-0035, 116-0038         Seat - Light Grey Deluxe w/Arms & Track Set           R750210         121-7595, 125-3107, 127-3305, 130-0801         Seat - Light Grey Deluxe w/Arms w/Suspension           Tech Note: INCL SUSPENSION & TRACK SET: | Part No.         Part No.         Description         Req           R150229         82-2190         Switch - Operator Presence         1           R750205         116-0035, 116-0038         Seat - Light Grey Deluxe w/Arms & Track Set         1           R750210         121-7595, 125-3107, 127-3305, 130-0801         Seat - Light Grey Deluxe w/Arms w/Suspension         1           Tech Note: INCL SUSPENSION & TRACK SET:         1           R109-9801         109-9801         Seat Track Set         1 |