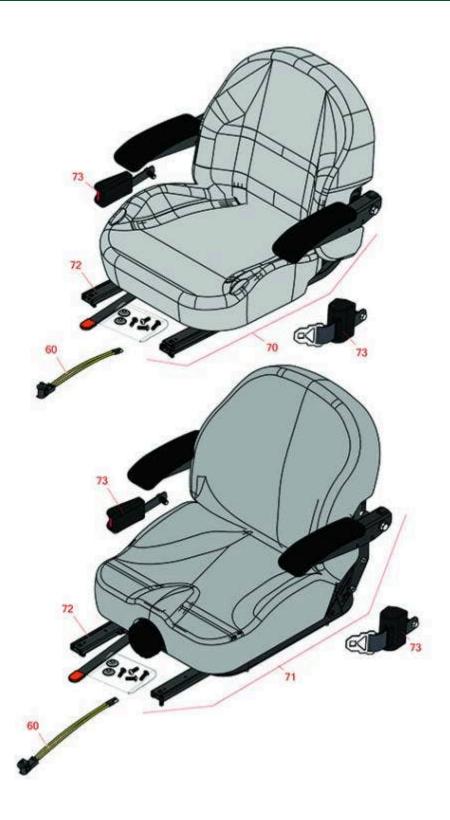

## **Replaces Toro Z Master Professional 6000 Parts**

Zero Turn Mower with 48in Deck - Model 74902 Seat

|    | R&R                                              | OEM                                             |                                              | Qty | Order    |  |
|----|--------------------------------------------------|-------------------------------------------------|----------------------------------------------|-----|----------|--|
| No | Part No.                                         | Part No.                                        | Description                                  | Req | Quantity |  |
|    |                                                  |                                                 |                                              |     |          |  |
| 60 | R150229                                          | 82-2190                                         | Switch - Operator Presence                   | 1   |          |  |
| 70 | R750205                                          | 116-0035,<br>116-0038,<br>140-8003              | Seat - Light Grey Deluxe w/Arms & Track Set  | 1   |          |  |
| 71 | R750210                                          | 121-7595,<br>125-3107,<br>127-3305,<br>130-0801 | Seat - Light Grey Deluxe w/Arms w/Suspension | 1   |          |  |
|    | Detail Description: INCL SUSPENSION & TRACK SET: |                                                 |                                              |     |          |  |
| 72 | R109-9801                                        | 109-9801,<br>116-8910                           | Seat Track Set                               | 1   |          |  |
| 73 | R109-9805                                        | 109-9805,<br>126-2061                           | Seat Belt Kit                                | 1   |          |  |