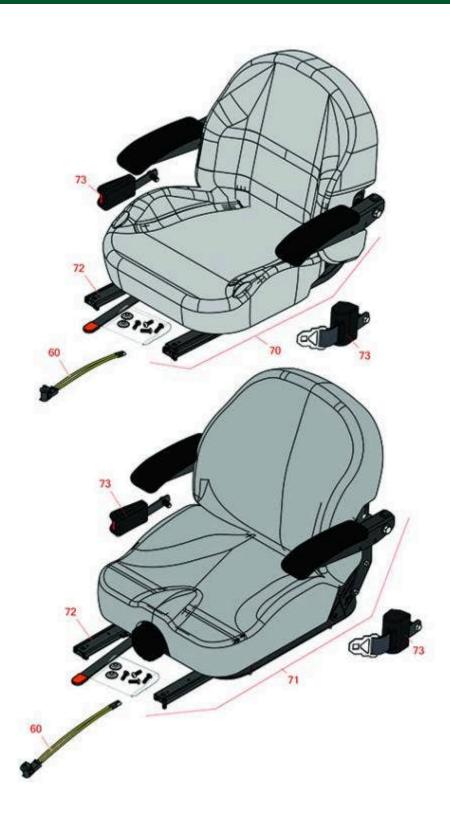

## **Replaces Toro Z Master Professional 6000 Parts**

Zero Turn Mower with 72in Deck - Model 74961 Seat

|                                                  | R&R<br>Part No. | OEM<br>Part No.                                 | Description                                  | Qty<br>Req | Order<br>Quantity |
|--------------------------------------------------|-----------------|-------------------------------------------------|----------------------------------------------|------------|-------------------|
| 60                                               | R150229         | 82-2190                                         | Switch - Operator Presence                   | 1          |                   |
| 70                                               | R750205         | 116-0035,<br>116-0038,<br>140-8003              | Seat - Light Grey Deluxe w/Arms & Track Set  | 1          |                   |
| 71                                               | R750210         | 121-7595,<br>125-3107,<br>127-3305,<br>130-0801 | Seat - Light Grey Deluxe w/Arms w/Suspension | 1          |                   |
| Detail Description: INCL SUSPENSION & TRACK SET: |                 |                                                 |                                              |            |                   |
| 72                                               | R109-9801       | 109-9801,<br>116-8910                           | Seat Track Set                               | 1          |                   |
| 73                                               | R109-9805       | 109-9805,<br>126-2061                           | Seat Belt Kit                                | 1          |                   |