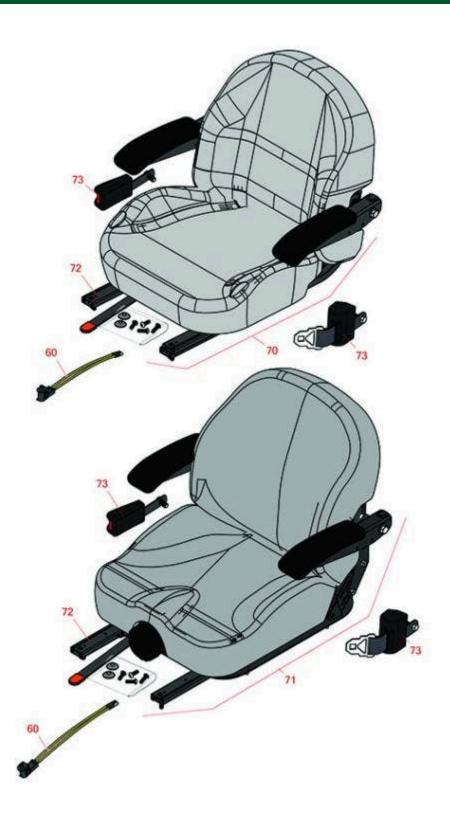

## **Replaces Toro Z Master Professional 6000 Parts**

Zero Turn Mower with 72in Deck - Model 74977 Seat

| Item | R&R          | OEM                                             |                                              | Qty | Order    |
|------|--------------|-------------------------------------------------|----------------------------------------------|-----|----------|
| No   | Part No.     | Part No.                                        | Description                                  | Req | Quantity |
|      |              |                                                 |                                              |     |          |
| 60   | R150229      | 82-2190                                         | Switch - Operator Presence                   | 1   |          |
| 70   | R750205      | 116-0035,<br>116-0038,<br>140-8003              | Seat - Light Grey Deluxe w/Arms & Track Set  | 1   |          |
| 71   | R750210      | 121-7595,<br>125-3107,<br>127-3305,<br>130-0801 | Seat - Light Grey Deluxe w/Arms w/Suspension | 1   |          |
|      | Detail Descr | iption: INCL                                    | SUSPENSION & TRACK SET:                      |     |          |
| 72   | R109-9801    | 109-9801,<br>116-8910                           | Seat Track Set                               | 1   |          |
| 73   | R109-9805    | 109-9805,<br>126-2061                           | Seat Belt Kit                                | 1   |          |
|      |              |                                                 |                                              |     |          |