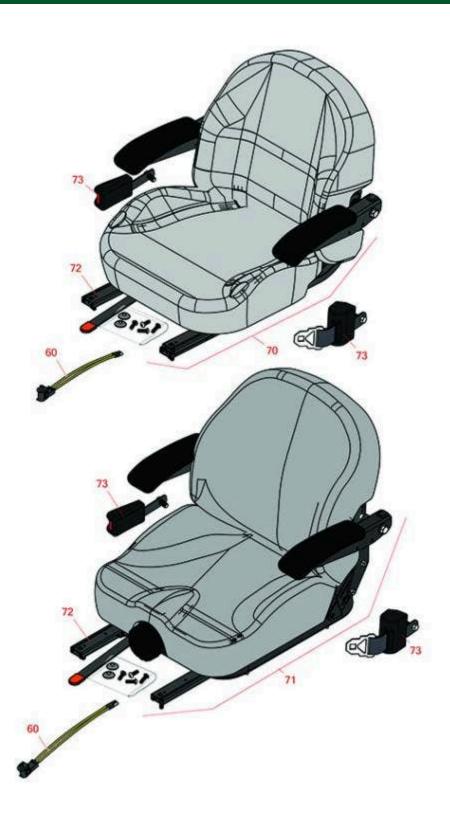

## **Replaces Toro Z Master Professional 6000 Parts**

Zero Turn Mower with 72in Deck - Model 74979 Seat

| Item | R&R                                              | OEM                                             |                                              | Qty | Order    |  |
|------|--------------------------------------------------|-------------------------------------------------|----------------------------------------------|-----|----------|--|
| No   | Part No.                                         | Part No.                                        | Description                                  | Req | Quantity |  |
|      |                                                  |                                                 |                                              |     |          |  |
| 60   | R150229                                          | 82-2190                                         | Switch - Operator Presence                   | 1   |          |  |
| 70   | R750205                                          | 116-0035,<br>116-0038,<br>140-8003              | Seat - Light Grey Deluxe w/Arms & Track Set  | 1   |          |  |
| 71   | R750210                                          | 121-7595,<br>125-3107,<br>127-3305,<br>130-0801 | Seat - Light Grey Deluxe w/Arms w/Suspension | 1   |          |  |
|      | Detail Description: INCL SUSPENSION & TRACK SET: |                                                 |                                              |     |          |  |
| 72   | R109-9801                                        | 109-9801,<br>116-8910                           | Seat Track Set                               | 1   |          |  |
| 73   | R109-9805                                        | 109-9805,<br>126-2061                           | Seat Belt Kit                                | 1   |          |  |