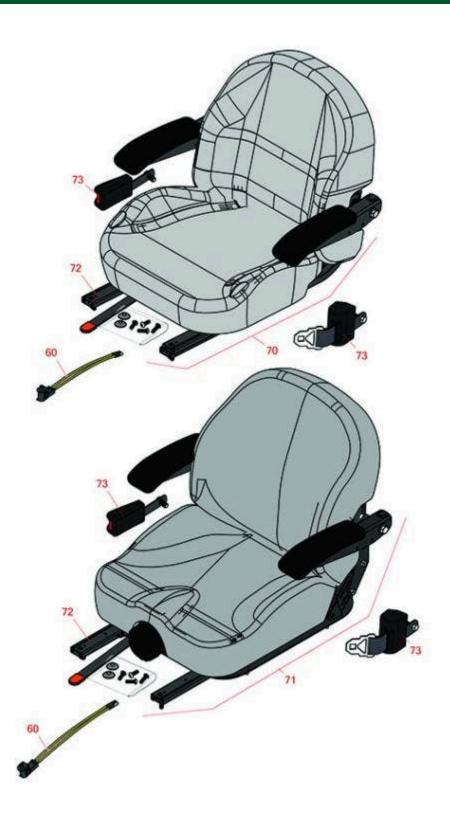

## **Replaces Toro Z Master Professional 6000 Parts**

Zero Turn Mower with 72in Deck - Model 74993 Seat

| R&R                                              | OEM                                             |                                                                                                                                                                          | Qty                                                                                                                                                                                                                                                                                                                                | Order                                                                                                                                                                                                                                                                                                                                                                                                                                                                                                                                                                                                                                                                                                                                                                                                                                                                                                                                                                                                                                                                                                                                                                                                                                                                                                                                                                                                                                                                                                                                                                                                                                                                                                                                                                                                                                                                                                                                                                                                                                                                                                                          |
|--------------------------------------------------|-------------------------------------------------|--------------------------------------------------------------------------------------------------------------------------------------------------------------------------|------------------------------------------------------------------------------------------------------------------------------------------------------------------------------------------------------------------------------------------------------------------------------------------------------------------------------------|--------------------------------------------------------------------------------------------------------------------------------------------------------------------------------------------------------------------------------------------------------------------------------------------------------------------------------------------------------------------------------------------------------------------------------------------------------------------------------------------------------------------------------------------------------------------------------------------------------------------------------------------------------------------------------------------------------------------------------------------------------------------------------------------------------------------------------------------------------------------------------------------------------------------------------------------------------------------------------------------------------------------------------------------------------------------------------------------------------------------------------------------------------------------------------------------------------------------------------------------------------------------------------------------------------------------------------------------------------------------------------------------------------------------------------------------------------------------------------------------------------------------------------------------------------------------------------------------------------------------------------------------------------------------------------------------------------------------------------------------------------------------------------------------------------------------------------------------------------------------------------------------------------------------------------------------------------------------------------------------------------------------------------------------------------------------------------------------------------------------------------|
| art No.                                          | Part No.                                        | Description                                                                                                                                                              | Req                                                                                                                                                                                                                                                                                                                                | Quantity                                                                                                                                                                                                                                                                                                                                                                                                                                                                                                                                                                                                                                                                                                                                                                                                                                                                                                                                                                                                                                                                                                                                                                                                                                                                                                                                                                                                                                                                                                                                                                                                                                                                                                                                                                                                                                                                                                                                                                                                                                                                                                                       |
|                                                  |                                                 |                                                                                                                                                                          |                                                                                                                                                                                                                                                                                                                                    |                                                                                                                                                                                                                                                                                                                                                                                                                                                                                                                                                                                                                                                                                                                                                                                                                                                                                                                                                                                                                                                                                                                                                                                                                                                                                                                                                                                                                                                                                                                                                                                                                                                                                                                                                                                                                                                                                                                                                                                                                                                                                                                                |
| R150229                                          | 82-2190                                         | Switch - Operator Presence                                                                                                                                               | 1                                                                                                                                                                                                                                                                                                                                  |                                                                                                                                                                                                                                                                                                                                                                                                                                                                                                                                                                                                                                                                                                                                                                                                                                                                                                                                                                                                                                                                                                                                                                                                                                                                                                                                                                                                                                                                                                                                                                                                                                                                                                                                                                                                                                                                                                                                                                                                                                                                                                                                |
| 2750205                                          | 116-0035,<br>116-0038,<br>140-8003              | Seat - Light Grey Deluxe w/Arms & Track Set                                                                                                                              | 1                                                                                                                                                                                                                                                                                                                                  |                                                                                                                                                                                                                                                                                                                                                                                                                                                                                                                                                                                                                                                                                                                                                                                                                                                                                                                                                                                                                                                                                                                                                                                                                                                                                                                                                                                                                                                                                                                                                                                                                                                                                                                                                                                                                                                                                                                                                                                                                                                                                                                                |
| R750210                                          | 121-7595,<br>125-3107,<br>127-3305,<br>130-0801 | Seat - Light Grey Deluxe w/Arms w/Suspension                                                                                                                             | 1                                                                                                                                                                                                                                                                                                                                  |                                                                                                                                                                                                                                                                                                                                                                                                                                                                                                                                                                                                                                                                                                                                                                                                                                                                                                                                                                                                                                                                                                                                                                                                                                                                                                                                                                                                                                                                                                                                                                                                                                                                                                                                                                                                                                                                                                                                                                                                                                                                                                                                |
| Detail Description: INCL SUSPENSION & TRACK SET: |                                                 |                                                                                                                                                                          |                                                                                                                                                                                                                                                                                                                                    |                                                                                                                                                                                                                                                                                                                                                                                                                                                                                                                                                                                                                                                                                                                                                                                                                                                                                                                                                                                                                                                                                                                                                                                                                                                                                                                                                                                                                                                                                                                                                                                                                                                                                                                                                                                                                                                                                                                                                                                                                                                                                                                                |
| R109-9801                                        | 109-9801,<br>116-8910                           | Seat Track Set                                                                                                                                                           | 1                                                                                                                                                                                                                                                                                                                                  |                                                                                                                                                                                                                                                                                                                                                                                                                                                                                                                                                                                                                                                                                                                                                                                                                                                                                                                                                                                                                                                                                                                                                                                                                                                                                                                                                                                                                                                                                                                                                                                                                                                                                                                                                                                                                                                                                                                                                                                                                                                                                                                                |
| R109-9805                                        | 109-9805,<br>126-2061                           | Seat Belt Kit                                                                                                                                                            | 1                                                                                                                                                                                                                                                                                                                                  |                                                                                                                                                                                                                                                                                                                                                                                                                                                                                                                                                                                                                                                                                                                                                                                                                                                                                                                                                                                                                                                                                                                                                                                                                                                                                                                                                                                                                                                                                                                                                                                                                                                                                                                                                                                                                                                                                                                                                                                                                                                                                                                                |
| R 7                                              | 150229<br>750205<br>750210<br>etail Descri      | 150229 82-2190<br>116-0035,<br>116-0038,<br>140-8003<br>121-7595,<br>125-3107,<br>127-3305,<br>130-0801<br>etail Description: INCL<br>109-9801,<br>116-8910<br>109-9805, | 150229 82-2190 Switch - Operator Presence  116-0035, 116-0038, 140-8003  121-7595, 125-3107, 127-3305, 130-0801  Seat - Light Grey Deluxe w/Arms & Track Set  140-8003  121-7595, 125-3107, 127-3305, 130-0801  Seat - Light Grey Deluxe w/Arms w/Suspension  109-9801 109-9801, 116-8910  Seat Track Set  109-9805, Seat Belt Kit | 150229 82-2190 Switch - Operator Presence 1  116-0035, 116-0038, 116-0038, 140-8003 Seat - Light Grey Deluxe w/Arms & Track Set 1  121-7595, 125-3107, 127-3305, 130-0801 Seat - Light Grey Deluxe w/Arms w/Suspension 1  121-7595, 125-3107, 127-3305, 130-0801 Seat - Light Grey Deluxe w/Arms w/Suspension 1  121-7595, 125-3107, 127-3305, 130-0801 Seat - Light Grey Deluxe w/Arms w/Suspension 1  121-7595, 125-3107, 127-3305, 130-0801 Seat - Light Grey Deluxe w/Arms w/Suspension 1  121-7595, 125-3107, 125-3107, 125-3107, 125-3107, 125-3107, 125-3107, 125-3107, 125-3107, 125-3107, 125-3107, 125-3107, 125-3107, 125-3107, 125-3107, 125-3107, 125-3107, 125-3107, 125-3107, 125-3107, 125-3107, 125-3107, 125-3107, 125-3107, 125-3107, 125-3107, 125-3107, 125-3107, 125-3107, 125-3107, 125-3107, 125-3107, 125-3107, 125-3107, 125-3107, 125-3107, 125-3107, 125-3107, 125-3107, 125-3107, 125-3107, 125-3107, 125-3107, 125-3107, 125-3107, 125-3107, 125-3107, 125-3107, 125-3107, 125-3107, 125-3107, 125-3107, 125-3107, 125-3107, 125-3107, 125-3107, 125-3107, 125-3107, 125-3107, 125-3107, 125-3107, 125-3107, 125-3107, 125-3107, 125-3107, 125-3107, 125-3107, 125-3107, 125-3107, 125-3107, 125-3107, 125-3107, 125-3107, 125-3107, 125-3107, 125-3107, 125-3107, 125-3107, 125-3107, 125-3107, 125-3107, 125-3107, 125-3107, 125-3107, 125-3107, 125-3107, 125-3107, 125-3107, 125-3107, 125-3107, 125-3107, 125-3107, 125-3107, 125-3107, 125-3107, 125-3107, 125-3107, 125-3107, 125-3107, 125-3107, 125-3107, 125-3107, 125-3107, 125-3107, 125-3107, 125-3107, 125-3107, 125-3107, 125-3107, 125-3107, 125-3107, 125-3107, 125-3107, 125-3107, 125-3107, 125-3107, 125-3107, 125-3107, 125-3107, 125-3107, 125-3107, 125-3107, 125-3107, 125-3107, 125-3107, 125-3107, 125-3107, 125-3107, 125-3107, 125-3107, 125-3107, 125-3107, 125-3107, 125-3107, 125-3107, 125-3107, 125-3107, 125-3107, 125-3107, 125-3107, 125-3107, 125-3107, 125-3107, 125-3107, 125-3107, 125-3107, 125-3107, 125-3107, 125-3107, 125-3107, 125-3107, 125-3107, 125-3107, 125-3107, 125-3107, 125-3107, 125-310 |