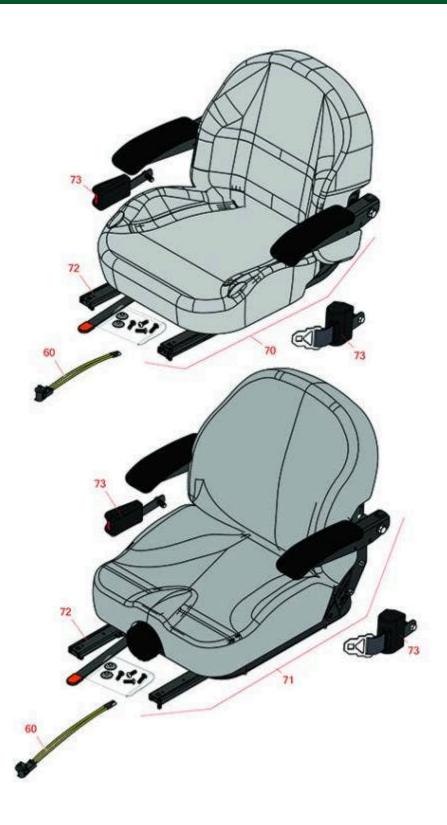

## **Replaces Toro Z Master Professional 6000 Parts**

Zero Turn Mower with 52in Deck - Models 78924 Seat

| Item | R&R                                              | OEM                                             |                                              | Qty | Order    |  |
|------|--------------------------------------------------|-------------------------------------------------|----------------------------------------------|-----|----------|--|
| No   | Part No.                                         | Part No.                                        | Description                                  | Req | Quantity |  |
|      |                                                  |                                                 |                                              |     |          |  |
| 60   | R150229                                          | 82-2190                                         | Switch - Operator Presence                   | 1   |          |  |
| 70   | R750205                                          | 116-0035,<br>116-0038,<br>140-8003              | Seat - Light Grey Deluxe w/Arms & Track Set  | 1   |          |  |
| 71   | R750210                                          | 121-7595,<br>125-3107,<br>127-3305,<br>130-0801 | Seat - Light Grey Deluxe w/Arms w/Suspension | 1   |          |  |
|      | Detail Description: INCL SUSPENSION & TRACK SET: |                                                 |                                              |     |          |  |
| 72   | R109-9801                                        | 109-9801,<br>116-8910                           | Seat Track Set                               | 1   |          |  |
| 73   | R109-9805                                        | 109-9805,<br>126-2061                           | Seat Belt Kit                                | 1   |          |  |