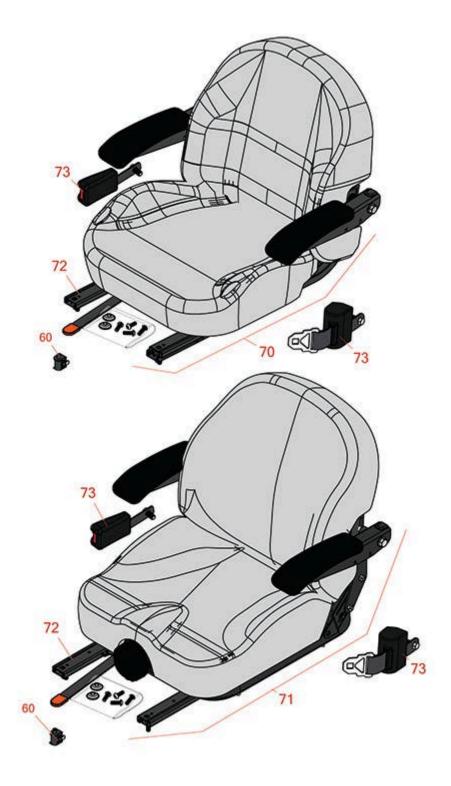

| Repro                                            | & R<br>ducts    | <b>7000 I</b><br>Zero Tur<br>Seat               | <b>Parts</b><br>n Mower with 152cm Deck - Model 74265TE |            |                   |
|--------------------------------------------------|-----------------|-------------------------------------------------|---------------------------------------------------------|------------|-------------------|
|                                                  | R&R<br>Part No. | OEM<br>Part No.                                 | Description                                             | Qty<br>Req | Order<br>Quantity |
| 60                                               | R150229         | 82-2190                                         | Switch - Operator Presence                              | 1          |                   |
| 70                                               | R750205         | 116-0035,<br>116-0038,<br>140-8003              | Seat - Light Grey Deluxe w/Arms & Track Set             | 1          |                   |
| 71                                               | R750210         | 121-7595,<br>125-3107,<br>127-3305,<br>130-0801 | Seat - Light Grey Deluxe w/Arms w/Suspension            | 1          |                   |
| Detail Description: INCL SUSPENSION & TRACK SET: |                 |                                                 |                                                         |            |                   |
| 72                                               | R109-9801       | 109-9801,<br>116-8910                           | Seat Track Set                                          | 1          |                   |
| 73                                               | R109-9805       | 109-9805,<br>126-2061                           | Seat Belt Kit                                           | 1          |                   |