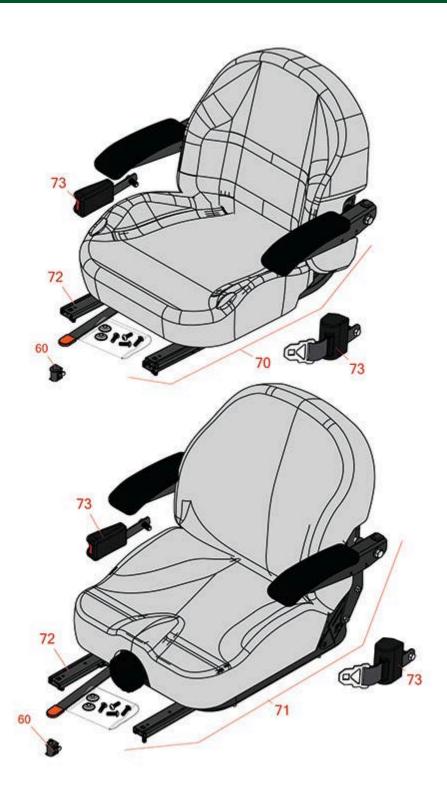

## **Replaces Toro Z Master Professional 7000 Parts**

Zero Turn Mower with 60in Deck - Model 74267 Seat

| R&R                                              | OEM                                             |                                                                                                                                                                          | Qty                                                                                                                                                                                                                                                                                                                                | Order                                                                                                                                                                                                                                                                                                        |
|--------------------------------------------------|-------------------------------------------------|--------------------------------------------------------------------------------------------------------------------------------------------------------------------------|------------------------------------------------------------------------------------------------------------------------------------------------------------------------------------------------------------------------------------------------------------------------------------------------------------------------------------|--------------------------------------------------------------------------------------------------------------------------------------------------------------------------------------------------------------------------------------------------------------------------------------------------------------|
| art No.                                          | Part No.                                        | Description                                                                                                                                                              | Req                                                                                                                                                                                                                                                                                                                                | Quantity                                                                                                                                                                                                                                                                                                     |
|                                                  |                                                 |                                                                                                                                                                          |                                                                                                                                                                                                                                                                                                                                    |                                                                                                                                                                                                                                                                                                              |
| R150229                                          | 82-2190                                         | Switch - Operator Presence                                                                                                                                               | 1                                                                                                                                                                                                                                                                                                                                  |                                                                                                                                                                                                                                                                                                              |
| 2750205                                          | 116-0035,<br>116-0038,<br>140-8003              | Seat - Light Grey Deluxe w/Arms & Track Set                                                                                                                              | 1                                                                                                                                                                                                                                                                                                                                  |                                                                                                                                                                                                                                                                                                              |
| R750210                                          | 121-7595,<br>125-3107,<br>127-3305,<br>130-0801 | Seat - Light Grey Deluxe w/Arms w/Suspension                                                                                                                             | 1                                                                                                                                                                                                                                                                                                                                  |                                                                                                                                                                                                                                                                                                              |
| Detail Description: INCL SUSPENSION & TRACK SET: |                                                 |                                                                                                                                                                          |                                                                                                                                                                                                                                                                                                                                    |                                                                                                                                                                                                                                                                                                              |
| R109-9801                                        | 109-9801,<br>116-8910                           | Seat Track Set                                                                                                                                                           | 1                                                                                                                                                                                                                                                                                                                                  |                                                                                                                                                                                                                                                                                                              |
| R109-9805                                        | 109-9805,<br>126-2061                           | Seat Belt Kit                                                                                                                                                            | 1                                                                                                                                                                                                                                                                                                                                  |                                                                                                                                                                                                                                                                                                              |
| R 7                                              | 150229<br>750205<br>750210<br>etail Descri      | 150229 82-2190<br>116-0035,<br>116-0038,<br>140-8003<br>121-7595,<br>125-3107,<br>127-3305,<br>130-0801<br>etail Description: INCL<br>109-9801,<br>116-8910<br>109-9805, | 150229 82-2190 Switch - Operator Presence  116-0035, 116-0038, 140-8003  121-7595, 125-3107, 127-3305, 130-0801  Seat - Light Grey Deluxe w/Arms & Track Set  140-8003  121-7595, 125-3107, 127-3305, 130-0801  Seat - Light Grey Deluxe w/Arms w/Suspension  109-9801 109-9801, 116-8910  Seat Track Set  109-9805, Seat Belt Kit | 150229 82-2190 Switch - Operator Presence 1  116-0035, 116-0038, 140-8003 Seat - Light Grey Deluxe w/Arms & Track Set 1 121-7595, 125-3107, 127-3305, 130-0801 Seat - Light Grey Deluxe w/Arms w/Suspension 1  2tail Description: INCL SUSPENSION & TRACK SET:  109-9801 109-9801, 116-8910 Seat Track Set 1 |