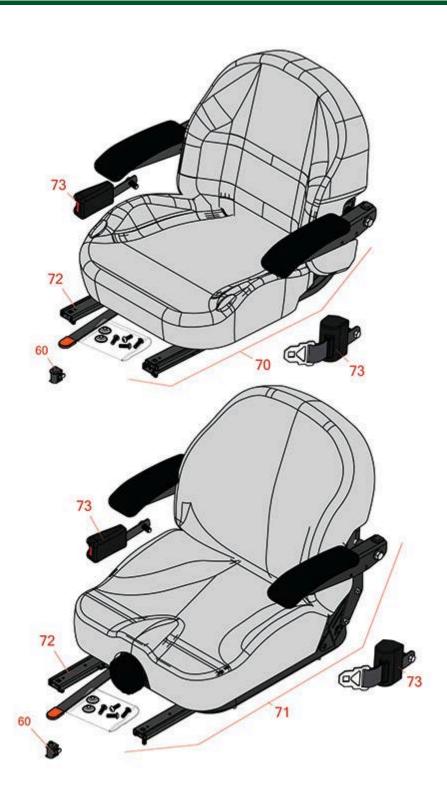

## **Replaces Toro Z Master Professional 7000 Parts**

Zero Turn Mower with 72in Deck - Model 74269 Seat

| Item | R&R                                              | OEM                                             |                                              | Qty | Order    |  |
|------|--------------------------------------------------|-------------------------------------------------|----------------------------------------------|-----|----------|--|
| No   | Part No.                                         | Part No.                                        | Description                                  | Req | Quantity |  |
|      |                                                  |                                                 |                                              |     |          |  |
| 60   | R150229                                          | 82-2190                                         | Switch - Operator Presence                   | 1   |          |  |
| 70   | R750205                                          | 116-0035,<br>116-0038,<br>140-8003              | Seat - Light Grey Deluxe w/Arms & Track Set  | 1   |          |  |
| 71   | R750210                                          | 121-7595,<br>125-3107,<br>127-3305,<br>130-0801 | Seat - Light Grey Deluxe w/Arms w/Suspension | 1   |          |  |
|      | Detail Description: INCL SUSPENSION & TRACK SET: |                                                 |                                              |     |          |  |
| 72   | R109-9801                                        | 109-9801,<br>116-8910                           | Seat Track Set                               | 1   |          |  |
| 73   | R109-9805                                        | 109-9805,<br>126-2061                           | Seat Belt Kit                                | 1   |          |  |