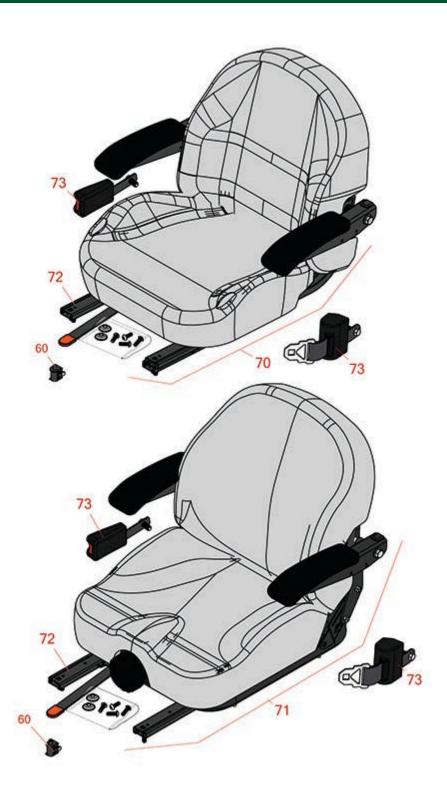

## **Replaces Toro Z Master Professional 7000 Parts**

Zero Turn Mower with 72in Deck - Model 74274 Seat

|    | R&R                                              | OEM                                             |                                              | Qty | Order    |  |
|----|--------------------------------------------------|-------------------------------------------------|----------------------------------------------|-----|----------|--|
| No | Part No.                                         | Part No.                                        | Description                                  | Req | Quantity |  |
|    |                                                  |                                                 |                                              |     |          |  |
| 60 | R150229                                          | 82-2190                                         | Switch - Operator Presence                   | 1   |          |  |
| 70 | R750205                                          | 116-0035,<br>116-0038,<br>140-8003              | Seat - Light Grey Deluxe w/Arms & Track Set  | 1   |          |  |
| 71 | R750210                                          | 121-7595,<br>125-3107,<br>127-3305,<br>130-0801 | Seat - Light Grey Deluxe w/Arms w/Suspension | 1   |          |  |
|    | Detail Description: INCL SUSPENSION & TRACK SET: |                                                 |                                              |     |          |  |
| 72 | R109-9801                                        | 109-9801,<br>116-8910                           | Seat Track Set                               | 1   |          |  |
| 73 | R109-9805                                        | 109-9805,<br>126-2061                           | Seat Belt Kit                                | 1   |          |  |