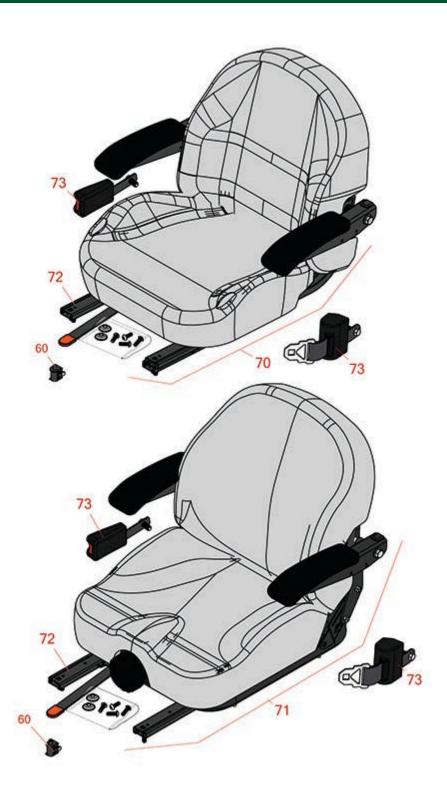

## **Replaces Toro Z Master Professional 7000 Parts**

Zero Turn Mower with 52in Deck - Model 74279TE Seat

|    | R&R          | OEM                                             |                                              | Qty | Order    |
|----|--------------|-------------------------------------------------|----------------------------------------------|-----|----------|
| No | Part No.     | Part No.                                        | Description                                  | Req | Quantity |
|    |              |                                                 |                                              |     |          |
| 60 | R150229      | 82-2190                                         | Switch - Operator Presence                   | 1   |          |
| 70 | R750205      | 116-0035,<br>116-0038,<br>140-8003              | Seat - Light Grey Deluxe w/Arms & Track Set  | 1   |          |
| 71 | R750210      | 121-7595,<br>125-3107,<br>127-3305,<br>130-0801 | Seat - Light Grey Deluxe w/Arms w/Suspension | 1   |          |
|    | Detail Descr | iption: INCL                                    | SUSPENSION & TRACK SET:                      |     |          |
| 72 | R109-9801    | 109-9801,<br>116-8910                           | Seat Track Set                               | 1   |          |
| 73 | R109-9805    | 109-9805,<br>126-2061                           | Seat Belt Kit                                | 1   |          |