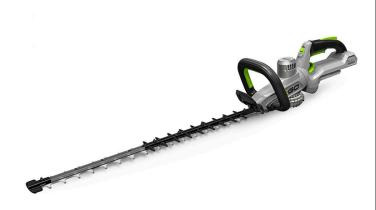

## Details

Designed for professionals, the commercial hedge trimmer is precision engineered to tackle the toughest hedges with ease. Powered by the petrolmatching commercial backpack battery, a single charge delivers impressive run times. While the smooth and quiet brushless motor and gearbox give you all the power you need without the vibration, fumes and noise of a petrol engine. The high-quality EGO blades are made from laser-cutsteel with diamond-ground edges to stay sharp longer than conventional blades. 25in Steel Blade.. Bare tool only.