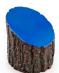

## **Artificial Log Vertical Tee Marker** RP0528

Dress up your tees with rustic, life-like artificial log tee markers. Beautifully finished branch motif never needs to be painted, varnished or treated. Made from durable, heavy-duty wood-look polymer resin with slanted colored end for visibility. Includes stainless steel ground spike to hold in place. Maintenance-free. Available in 5 colors. 5" H x 4-1/2" W. 2.5 lbs.

- · Looks like real wood
- Maintenance free
- Highly visible colored top
- Stainless steel mounting spikes
- 5" H x 4-1/2" W

**Specifications** 

Manufacturer R&R Products

**Options** 

Color Yellow

White Red Blue