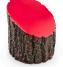

## **Artificial Log Vertical Tee Marker** RP0528

Dress up your tees with rustic, life-like artificial log tee markers. Beautifully finished branch motif never needs to be painted, varnished or treated. Made from durable, heavy-duty wood-look polymer resin with slanted colored end for visibility. Includes stainless steel ground spike to hold in place. Maintenance-free. Available in 5 colors. 5" H x 4-1/2" W. 2.5 lbs.

- · Looks like real wood
- Maintenance free
- Highly visible colored top
- Stainless steel mounting spikes
- 5" H x 4-1/2" W

**Specifications** 

Manufacturer R&R Products

**Options** 

Color Yellow

White Red Blue