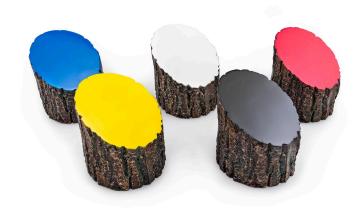

## **Artificial Log Vertical Tee Marker** RP0528

Dress up your tees with rustic, life-like artificial log tee markers. Beautifully finished branch motif never needs to be painted, varnished or treated. Made from durable, heavy-duty wood-look polymer resin with slanted colored end for visibility. Includes stainless steel ground spike to hold in place. Maintenance-free. Available in 5 colors. 5" H x 4-1/2" W. 2.5 lbs.

- · Looks like real wood
- Maintenance free
- Highly visible colored top
- Stainless steel mounting spikes
- 5" H x 4-1/2" W

**Specifications** 

Manufacturer R&R Products

**Options** 

Color Yellow

White Red Blue