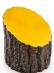

## **Artificial Log Vertical Tee Marker** RP0528

Dress up your tees with rustic, life-like artificial log tee markers. Beautifully finished branch motif never needs to be painted, varnished or treated. Made from durable, heavy-duty wood-look polymer resin with slanted colored end for visibility. Includes stainless steel ground spike to hold in place. Maintenance-free. Available in 5 colors. 5" H x 4-1/2" W. 2.5 lbs.

- · Looks like real wood
- Maintenance free
- Highly visible colored top
- Stainless steel mounting spikes
- 5" H x 4-1/2" W

**Specifications** 

Manufacturer R&R Products

**Options** 

Color Yellow

White Red Blue