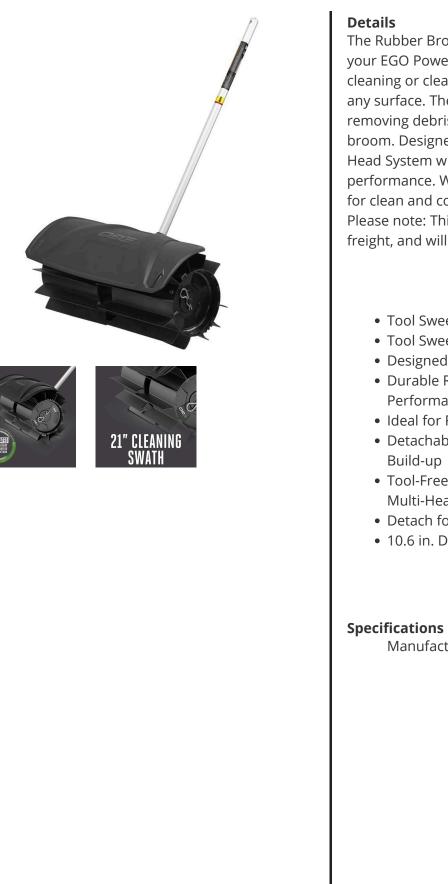

## EGO 21in Multi-Head Rubber Broom Attachment

REGRBA2100

The Rubber Broom Attachment is a great addition to your EGO Power+Power Head for convenient cleaning or clearing of dirt, heavy debris or rocks on any surface. The 21 inch cleaning swath makes removing debris quick and easy compared to a broom. Designed specifically for the EGO Multi-Head System while offering the greatest quality and performance. When the job is done, simply detach for clean and convenient storage.

Please note: This product is restricted from air freight, and will only be shipped ground freight

- Tool Sweeping Surface 21 inches
- Tool Sweeping Surface 21 inches
- Designed to Clean Small and Large Surfaces
- Durable Rubber Sweeper for Optimal Performance
- Ideal for Rock and Heavy Debris
- Detachable Rubber Guard to Prevent Debris
- Tool-Free Rubber Broom Attachment for Multi-Head
- Detach for Clean and Easy Storage
- 10.6 in. Diameter