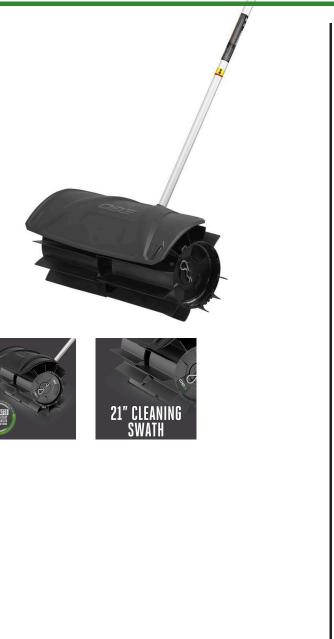

## EGO 21in Multi-Head Rubber Broom Attachment

## Details

The Rubber Broom Attachment is a great addition to your EGO Power+Power Head for convenient cleaning or clearing of dirt, heavy debris or rocks on any surface. The 21 inch cleaning swath makes removing debris quick and easy compared to a broom. Designed specifically for the EGO Multi-Head System while offering the greatest quality and performance. When the job is done, simply detach for clean and convenient storage. Please note: This product is restricted from air freight, and will only be shipped ground freight

- Tool Sweeping Surface 21 inches
- Tool Sweeping Surface 21 inches
- Designed to Clean Small and Large Surfaces
- Durable Rubber Sweeper for Optimal Performance
- Ideal for Rock and Heavy Debris
- Detachable Rubber Guard to Prevent Debris Build-up
- Tool-Free Rubber Broom Attachment for Multi-Head
- Detach for Clean and Easy Storage
- 10.6 in. Diameter