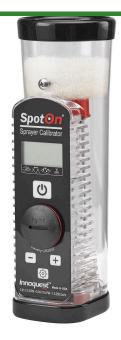

#### **Details**

The SpotOn SC-2 provides quick and accurate flow rate checking of individual sprayer nozzles. This model is best for flow rates below 2.25 GPM typical of herbicide and insecticide applications. Readings in about 10 seconds per tip. Simply enter your speed and nozzle spacing to automatically calculate and display tip flow rate in GPM, LPM, oz/min, tip wear in % and application rate in GPA/LPH. The SpotOn quickly finds worn spray nozzle tips and accurately measures true tip flow rate. Range 0.02 - 2.25 GPM (0.08 - 8.52 LPM). Liquid fertilizer.

- Measure True Tip Flow Rate 0.02 2.25 GPM
- Accuracy: +/-2% or 1 Digit
- Measures Flow Rate in GPM, LPM, oz/min
- Measures Tip Wear in %
- Measures Application Rate in GPA/LPH
- Readings in 10 Seconds
- Quickly Find Worn Spray Nozzle Tips
- Battery Included
- No Calculations or App Download Required
- Liquid Fertilizer Application