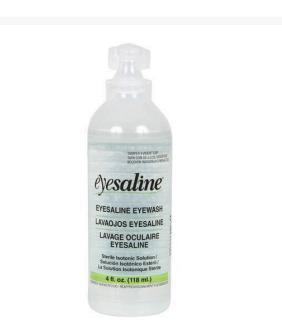

## **Eyesaline Personal Eyewash, 4 oz** R452

## Details

Carry this personal 4 oz. size bottle of Eyesaline Eyewash for emergencies in your toolbox, truck or golf cart for immediate eye or body flush. Meets ANSI standads. English/Spanish. 4 oz. Made in U.S.A.

- Portable and ready for use
- Excellent for flushing out pollen, dust, saw dust, smoke, and more
- pH balanced to match the human eye
- Easily remove tamper-resistant twist-off tab during an emergency
- Ideal for first aid kits
- Single-use sterile, sealed bottle
- English and Spanish instructions
- Made in U.S.A.