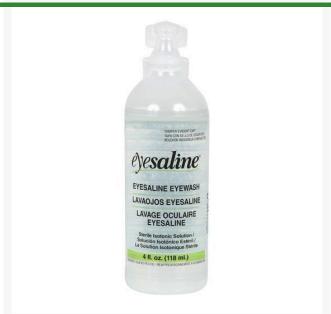

## **Eyesaline Personal Eyewash, 4 oz** R452

## **Details**

Carry this personal 4 oz. size bottle of Eyesaline Eyewash for emergencies in your toolbox, truck or golf cart for immediate eye or body flush. Meets ANSI standads. English/Spanish. 4 oz. Made in U.S.A.

- Portable and ready for use
- Excellent for flushing out pollen, dust, saw dust, smoke, and more
- pH balanced to match the human eye
- Easily remove tamper-resistant twist-off tab during an emergency
- Ideal for first aid kits
- Single-use sterile, sealed bottle
- English and Spanish instructions
- Made in U.S.A.