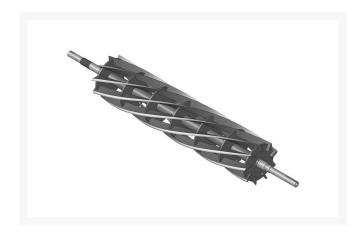

# Reel - 9 Blade R101500

#### **Details**

R&R Reel blades are manufactured from high carbon-boron alloy steel and then hardened to RC46-49 to match the temper of our bedknives and original equipment bedknives. All R&R Reels are cylindrically ground on bearing surfaces and then relief ground. Reels are then precision computer balanced for extended bearing and reel life. R&R Products Reels are guaranteed against defects in material and workmanship for the life of the reel under normal use.

- High Carbon-Boron Alloy Steel
- Cylindrically Ground on Bearing Surfaces
- Precision Computer Balanced