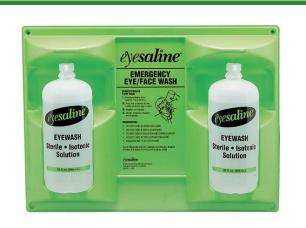

## **Double Eye Wash Station - 32 oz** R462

## **Details**

Wall stations provide immediate flushing for the eye and face with a sterile, buffered, isotonic, saline solution and 24 month product shelf life. Single dose bottles to help prevent cross contamination. May be used instantly with twist off tab - no seals to remove and no leaking caps. Molded grip strips for easier handling. Extended flow nozzles. Easily mounted. 32 oz Bottles. English/Spanish.

- Double eye/face station
- · Single dose bottles
- Extended flow nozzles
- Instruction in English and Spanish
- 32 oz bottles