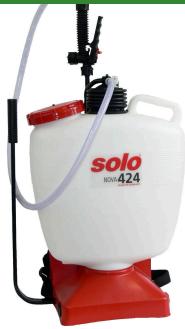

## **Details**

The 4-gallon Solo Nova 424 is ideal for basic spraying of fungicides, herbicides, insecticides and for approved plant protection chemicals. The internal piston pump system incorporates an effective mixing system by keeping the liquid in the tank constantly agitated. Features a 48in high-pressure hose, 28in unbreakable wand and shut-off valve assembly to provide excellent reach. The multi-pattern Speed Tip nozzle features jet stream, flat spray and full cone mist with just a turn of the dial. For reduced operator fatigue, the tank and base are designed to contour to your back and includes comfortable shoulder straps and carrying handle. 4 Gal.

- Internal Pump System with Agitation System
- Ideal for Basic Spraying and Approved Plant Protection Chemicals
- 28in Unbreakable Wand and Shut-off Valve Assembly
- 4 feet of High Pressure Hose
- Pump Leveer Position for Left or Right-hand Operation
- Contours to Your Back for Comfort
- Multi-pattern Spray Nozzle: Jet Stream, Flat Spray and Full Cone Mist
- 4 Gallon