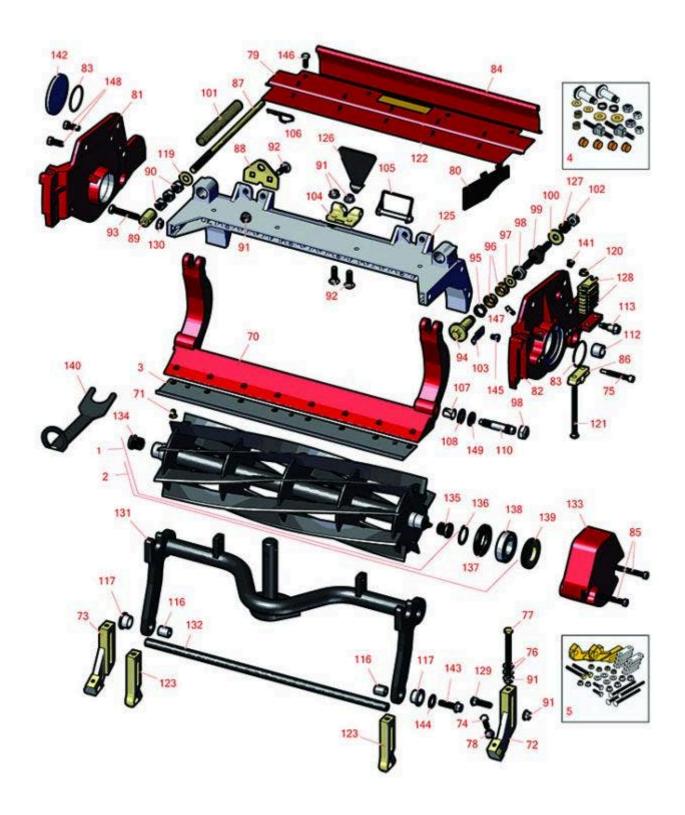

DPA Cutting Unit - Models 03693, 03696 & 03697 Reel & Bedknife

|      | R&R<br>Part No.                                                                                    | OEM<br>Part No.                                                                                                                                                                                                                                                                                                                                                                                                                                                                                                                                                                                                                                                                                                                                                                                                                                                                                                                                                                                                                                                                                                                                                                                                                                                                                                                                                                                                                                                                                                                                                                                                                                                                                                                                                                                                                                                                                                                                                                                                                                                                                                                | Description                                                                                                                                                                                                                                                         | Qty<br>Req | Order<br>Quantity |
|------|----------------------------------------------------------------------------------------------------|--------------------------------------------------------------------------------------------------------------------------------------------------------------------------------------------------------------------------------------------------------------------------------------------------------------------------------------------------------------------------------------------------------------------------------------------------------------------------------------------------------------------------------------------------------------------------------------------------------------------------------------------------------------------------------------------------------------------------------------------------------------------------------------------------------------------------------------------------------------------------------------------------------------------------------------------------------------------------------------------------------------------------------------------------------------------------------------------------------------------------------------------------------------------------------------------------------------------------------------------------------------------------------------------------------------------------------------------------------------------------------------------------------------------------------------------------------------------------------------------------------------------------------------------------------------------------------------------------------------------------------------------------------------------------------------------------------------------------------------------------------------------------------------------------------------------------------------------------------------------------------------------------------------------------------------------------------------------------------------------------------------------------------------------------------------------------------------------------------------------------------|---------------------------------------------------------------------------------------------------------------------------------------------------------------------------------------------------------------------------------------------------------------------|------------|-------------------|
| 3    | R119-4280                                                                                          | 119-4280                                                                                                                                                                                                                                                                                                                                                                                                                                                                                                                                                                                                                                                                                                                                                                                                                                                                                                                                                                                                                                                                                                                                                                                                                                                                                                                                                                                                                                                                                                                                                                                                                                                                                                                                                                                                                                                                                                                                                                                                                                                                                                                       | Bedknife - Razor Tool Steel - 22<br>x 3/8 Extended                                                                                                                                                                                                                  | 1          |                   |
|      | and then hardened to RO equipment premium ser specially packaged for rogrind for added life. All F | C48-51 to match the ter<br>ies reels. Bedknives are<br>ust prevention. All R&R I<br>R&R Bedknives are guar                                                                                                                                                                                                                                                                                                                                                                                                                                                                                                                                                                                                                                                                                                                                                                                                                                                                                                                                                                                                                                                                                                                                                                                                                                                                                                                                                                                                                                                                                                                                                                                                                                                                                                                                                                                                                                                                                                                                                                                                                     | anufactured from premium alloy tool steel somper of our Razor reel blades and original surface ground on the top and front edge of Bedknives now have an increased front edge anteed against defects in material and the part. You can expect up to double the life | and<br>e   |                   |
| 3    | R137-0832                                                                                          | 125-2771,<br>127-7132,<br>137-0832                                                                                                                                                                                                                                                                                                                                                                                                                                                                                                                                                                                                                                                                                                                                                                                                                                                                                                                                                                                                                                                                                                                                                                                                                                                                                                                                                                                                                                                                                                                                                                                                                                                                                                                                                                                                                                                                                                                                                                                                                                                                                             | Bedknife - Razor Tool Steel -<br>3/8 x 22 Lowcut                                                                                                                                                                                                                    | 1          |                   |
| Over | haul Kits                                                                                          |                                                                                                                                                                                                                                                                                                                                                                                                                                                                                                                                                                                                                                                                                                                                                                                                                                                                                                                                                                                                                                                                                                                                                                                                                                                                                                                                                                                                                                                                                                                                                                                                                                                                                                                                                                                                                                                                                                                                                                                                                                                                                                                                |                                                                                                                                                                                                                                                                     |            |                   |
| 4    | R120-7230                                                                                          | 120-7230                                                                                                                                                                                                                                                                                                                                                                                                                                                                                                                                                                                                                                                                                                                                                                                                                                                                                                                                                                                                                                                                                                                                                                                                                                                                                                                                                                                                                                                                                                                                                                                                                                                                                                                                                                                                                                                                                                                                                                                                                                                                                                                       | Overhaul Kit - Fits DPA Units                                                                                                                                                                                                                                       | 1          |                   |
|      | Detail Description: Incl 2<br>R120-5120, R3296-33, R                                               |                                                                                                                                                                                                                                                                                                                                                                                                                                                                                                                                                                                                                                                                                                                                                                                                                                                                                                                                                                                                                                                                                                                                                                                                                                                                                                                                                                                                                                                                                                                                                                                                                                                                                                                                                                                                                                                                                                                                                                                                                                                                                                                                | 7039, R119-4155, R120-5116, R120-5118,<br>344:                                                                                                                                                                                                                      |            |                   |
| 5    | R110-9600                                                                                          | 110-9600                                                                                                                                                                                                                                                                                                                                                                                                                                                                                                                                                                                                                                                                                                                                                                                                                                                                                                                                                                                                                                                                                                                                                                                                                                                                                                                                                                                                                                                                                                                                                                                                                                                                                                                                                                                                                                                                                                                                                                                                                                                                                                                       | High HOC Kit                                                                                                                                                                                                                                                        | 1          |                   |
|      | •                                                                                                  | The state of the s | 120-0405 & 2 ea: R112-7451, R322-16, R445<br>-8301 & 8 ea: R106-3925:                                                                                                                                                                                               | 5722       |                   |
| Othe | r Parts Available                                                                                  |                                                                                                                                                                                                                                                                                                                                                                                                                                                                                                                                                                                                                                                                                                                                                                                                                                                                                                                                                                                                                                                                                                                                                                                                                                                                                                                                                                                                                                                                                                                                                                                                                                                                                                                                                                                                                                                                                                                                                                                                                                                                                                                                |                                                                                                                                                                                                                                                                     |            |                   |
| 70   | R107-3273-01                                                                                       | 107-3273-01                                                                                                                                                                                                                                                                                                                                                                                                                                                                                                                                                                                                                                                                                                                                                                                                                                                                                                                                                                                                                                                                                                                                                                                                                                                                                                                                                                                                                                                                                                                                                                                                                                                                                                                                                                                                                                                                                                                                                                                                                                                                                                                    | Bed Bar - Fits OEM Units Only                                                                                                                                                                                                                                       | 1          |                   |
| 71   | R119-4151                                                                                          | 119-4151                                                                                                                                                                                                                                                                                                                                                                                                                                                                                                                                                                                                                                                                                                                                                                                                                                                                                                                                                                                                                                                                                                                                                                                                                                                                                                                                                                                                                                                                                                                                                                                                                                                                                                                                                                                                                                                                                                                                                                                                                                                                                                                       | Screw - Bedknife 5/16-18 x<br>17/32                                                                                                                                                                                                                                 | 8          |                   |
| 72   | R120-0404                                                                                          | 120-0404                                                                                                                                                                                                                                                                                                                                                                                                                                                                                                                                                                                                                                                                                                                                                                                                                                                                                                                                                                                                                                                                                                                                                                                                                                                                                                                                                                                                                                                                                                                                                                                                                                                                                                                                                                                                                                                                                                                                                                                                                                                                                                                       | Bracket- High HOC - LH                                                                                                                                                                                                                                              | 1          |                   |
|      | Detail Description: Fits 2                                                                         | 011 & Newer:                                                                                                                                                                                                                                                                                                                                                                                                                                                                                                                                                                                                                                                                                                                                                                                                                                                                                                                                                                                                                                                                                                                                                                                                                                                                                                                                                                                                                                                                                                                                                                                                                                                                                                                                                                                                                                                                                                                                                                                                                                                                                                                   |                                                                                                                                                                                                                                                                     |            |                   |
| 72   | R108-4213                                                                                          | 108-4213                                                                                                                                                                                                                                                                                                                                                                                                                                                                                                                                                                                                                                                                                                                                                                                                                                                                                                                                                                                                                                                                                                                                                                                                                                                                                                                                                                                                                                                                                                                                                                                                                                                                                                                                                                                                                                                                                                                                                                                                                                                                                                                       | Bracket- HOC - LH - Groomer                                                                                                                                                                                                                                         | 1          |                   |
| 73   | R120-0405                                                                                          | 120-0405                                                                                                                                                                                                                                                                                                                                                                                                                                                                                                                                                                                                                                                                                                                                                                                                                                                                                                                                                                                                                                                                                                                                                                                                                                                                                                                                                                                                                                                                                                                                                                                                                                                                                                                                                                                                                                                                                                                                                                                                                                                                                                                       | Bracket - High HOC - RH                                                                                                                                                                                                                                             | 1          |                   |
|      | Detail Description: Fits 2                                                                         | 011 & Newer:                                                                                                                                                                                                                                                                                                                                                                                                                                                                                                                                                                                                                                                                                                                                                                                                                                                                                                                                                                                                                                                                                                                                                                                                                                                                                                                                                                                                                                                                                                                                                                                                                                                                                                                                                                                                                                                                                                                                                                                                                                                                                                                   |                                                                                                                                                                                                                                                                     |            |                   |
|      |                                                                                                    |                                                                                                                                                                                                                                                                                                                                                                                                                                                                                                                                                                                                                                                                                                                                                                                                                                                                                                                                                                                                                                                                                                                                                                                                                                                                                                                                                                                                                                                                                                                                                                                                                                                                                                                                                                                                                                                                                                                                                                                                                                                                                                                                |                                                                                                                                                                                                                                                                     |            |                   |

DPA Cutting Unit - Models 03693, 03696 & 03697 Reel & Bedknife

|    | R&R<br>Part No. | OEM<br>Part No.                                                                                                                                                                                                                                                                                                                | Description                          | Qty<br>Req | Order<br>Quantity |
|----|-----------------|--------------------------------------------------------------------------------------------------------------------------------------------------------------------------------------------------------------------------------------------------------------------------------------------------------------------------------|--------------------------------------|------------|-------------------|
| 73 | R108-4214       | 108-4214                                                                                                                                                                                                                                                                                                                       | Bracket-HOC - RH - Groomer           | 1          |                   |
| 74 | R322-16         | 322-16,<br>Apr-00                                                                                                                                                                                                                                                                                                              | Bolt - Hex HD 5/16-18 x 1-1/8        | 2          |                   |
| 75 | R107-7773       | 107-7773                                                                                                                                                                                                                                                                                                                       | Bolt - Soc HD Cap 5/16-18 x<br>2-1/2 | 1          |                   |
| 76 | R453011         | 01-166-0100,<br>01-166-0120,<br>01-166-0270,<br>01-166-0500,<br>01-166-0600,<br>01-166-0620,<br>132-4593,<br>2356-3,<br>237-12,<br>24-10-AD,<br>24-11-BD,<br>24-11-BD,<br>24-12-AD,<br>24-12-BD,<br>30-9310,<br>32-8190,<br>32-8190,<br>3256-24,<br>3256-3,<br>3256-4,<br>453011,<br>47-9950,<br>48-9220,<br>513458,<br>7-0052 | Washer - Flat 3/8 SAE Y/Zinc         | 4          |                   |
| 77 | R112-7451       | 100-9429,<br>112-7451                                                                                                                                                                                                                                                                                                          | Bolt - Hex Tap 3/8-16 x 2-3/4        | 2          |                   |
| 78 | R445722         | 30-8980,<br>32128-2,<br>32128-20,<br>32128-20                                                                                                                                                                                                                                                                                  | Nut - Serrated Washer                | 2          |                   |
| 79 | R107-2996       | 107-2996                                                                                                                                                                                                                                                                                                                       | Grass Shield - Front                 | 1          |                   |
| 80 | R110-1706       | 110-1706                                                                                                                                                                                                                                                                                                                       | Deflector                            | 5          |                   |