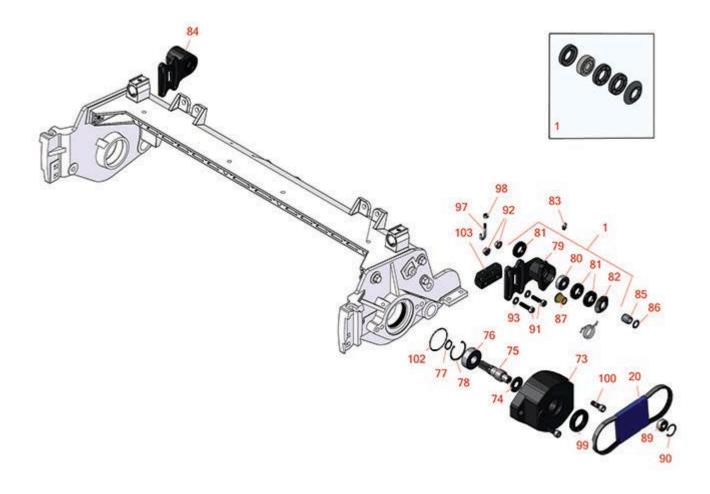

32in Cutting Unit - Model 03712 Rear Roller Brush - Model 03187

32in Cutting Unit - Model 03712 Rear Roller Brush - Model 03187

|       | R&R<br>Part No. | OEM<br>Part No.                                        | Description                                   | Qty <b>Order</b><br>Req <b>Quantity</b> |
|-------|-----------------|--------------------------------------------------------|-----------------------------------------------|-----------------------------------------|
| Over  | haul Kits       |                                                        |                                               |                                         |
| 1     | R110-4086       | 110-4086                                               | Kit - Bearing                                 | 1                                       |
|       | Detail Descript | ion: Includes 1 ea:                                    | R95-0707 Bearing, R108-4172 Seal; & 3 ea: R10 | 06-8530 Seal:                           |
| Belts |                 |                                                        |                                               |                                         |
| 20    | R150622         | 115-0828                                               | Belt- Brush Fits 7in Reels                    | 1                                       |
| Othe  | r Parts Availab | le                                                     |                                               |                                         |
| 73    | R108-4201       | 108-4201                                               | Bearing Housing Assy                          | 1                                       |
| 74    | R107-7795       | 107-7795                                               | Seal - Oil                                    | 1                                       |
| 75    | R108-4234       | 108-4234                                               | Shaft - Drive                                 | 1                                       |
| 76    | R93-2559        | 93-2559                                                | Bearing                                       | 1                                       |
| 77    | R458013         | 30-0580,<br>32120-72,<br>458013,<br>93-2525,<br>936125 | Ring - Retaining                              | 1                                       |
| 78    | R32120-62       | 32120-62                                               | Ring - Retaining                              | 1                                       |
| 79    | R108-4495       | 108-4495                                               | Bearing Housing Assy - Driven                 | 1                                       |
| 80    | R95-0707        | 95-0707                                                | Bearing - Self Aligning                       | 2                                       |
| 81    | R106-8530       | 106-8530                                               | Seal - Oil                                    | 3                                       |
| 82    | R108-4172       | 108-4172                                               | Seal - Excluder                               | 2                                       |
|       |                 |                                                        |                                               |                                         |

32in Cutting Unit - Model 03712 Rear Roller Brush - Model 03187

|    | R&R<br>Part No. | OEM<br>Part No.                                                                                                                                | Description                       | Qty<br>Req | Order<br>Quantity |
|----|-----------------|------------------------------------------------------------------------------------------------------------------------------------------------|-----------------------------------|------------|-------------------|
| 83 | R302-5          | 21-6010,<br>302-11,<br>302-37,<br>302-47,<br>302-5,<br>302-57,<br>302-58,<br>302-6,<br>31-0300,<br>32-9660,<br>60-0800,<br>62-3880,<br>92-4181 | Fitting - Grease                  | 4          |                   |
| 84 | R108-4496       | 108-4496                                                                                                                                       | Bearing Housing Assy - Non Driven | 1          |                   |
| 85 | R108-4491       | 108-4491,<br>127-7139                                                                                                                          | Spacer - Hardened                 | 1          |                   |
| 86 | R112-6957       | 112-6957                                                                                                                                       | Washer - Hardened                 | 1          |                   |
| 87 | R256-155        | 256-155,<br>265-155                                                                                                                            | Bushing - Flanged                 | 1          |                   |
| 89 | R110-1701       | 110-1701                                                                                                                                       | Bearing                           | 1          |                   |
| 90 | R32151-60       | 32151-60                                                                                                                                       | Ring - Snap                       | 1          |                   |
| 91 | R400190         | 01-150-0720,<br>01-178-0510,<br>30-8680,<br>322-6,<br>513343                                                                                   | Bolt - Hex HD 5/16-18 x 1-1/4 GR5 | 4          |                   |
| 92 | R104-8300       | 104-8300,<br>104-8300,<br>119-4041                                                                                                             | Locknut - 5/16-18 Flanged Y/Zinc  | 4          |                   |
| 93 | R94-6936        | 94-6936,<br>94-9236                                                                                                                            | Washer - Hardened - 5/16 SAE      | 4          |                   |
| 97 | R105-9632       | 105-9632                                                                                                                                       | Bolt - J                          | 2          |                   |

32in Cutting Unit - Model 03712 Rear Roller Brush - Model 03187

| ltem <b>R&amp;R</b><br>No <b>Part No.</b> | OEM<br>Part No.                 | Description                  | Qty <b>Order</b><br>Req <b>Quantity</b> |
|-------------------------------------------|---------------------------------|------------------------------|-----------------------------------------|
| 98 <b>R3296-2</b>                         | 32127-10,<br>3296-2,<br>9157404 | Nut - #10 Lock               | 2                                       |
| 99 <b>R240-7</b>                          | 240-7                           | Grommet - Rubber - 2 in OD   | 1                                       |
| 100 <b>R3274-7</b>                        | 3247-7,<br>3274-7               | Bolt - Soc HD Cap 3/8-16 x 1 | 2                                       |
| 102 <b>R112-6967</b>                      | 112-6967                        | O-Ring                       | 1                                       |
| 103 <b>R108-4480</b>                      | 108-4480                        | Bracket - Rear Roller Brush  | 2                                       |